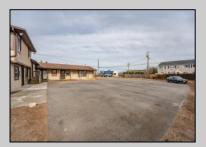

## **COMMENTS**

Exceptional commercial property in a prime location! Situated on a highly visible corner lot with over 36,000+- cars passing daily, this property offers approximately 3,500 sq. ft. of flexible space in the heart of Somers Point\'s General Business (GB) zone. The ground floor features an open layout that can be divided into separate offices, with two entrances, plus a rear retail/office space. The second floor includes additional office space and a full bathroom, ideal for various business needs. The GB zoning allows for a wide range of uses, including retail shops, professional offices, restaurants, beauty salons, health clubs, and more. With its unbeatable location across from the new Chick-fil-A and Panera Bread, ample parking, and easy access to major roadways, this property is perfect for businesses looking to capitalize on high traffic and strong local growth. Don\'t miss this incredible opportunity to bring your business vision to life! Schedule your tour today and explore the potential of this outstanding commercial property.