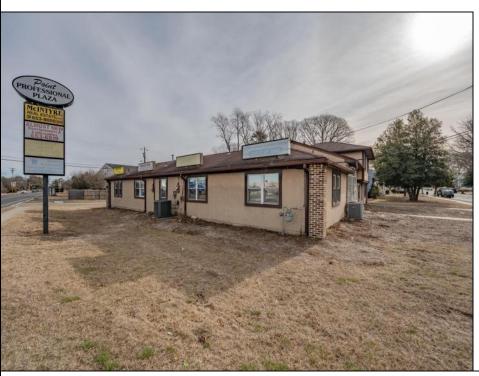

## **COMMENTS**

Exceptional commercial property in a prime location! Situated on a highly visible corner lot with over 36,000+- cars passing daily, this property offers approximately 3,500 sq. ft. of flexible space in the heart of Somers Point\'s General Business (GB) zone. The ground floor features an open layout that can be divided into separate offices, with two entrances, plus a rear retail/office space. The second floor includes additional office space and a full bathroom, ideal for various business needs. The GB zoning allows for a wide range of uses, including retail shops, professional offices, restaurants, beauty salons, health clubs, and more. With its unbeatable location across from the new Chick-fil-A and Panera Bread, ample parking, and easy access to major roadways, this property is perfect for businesses looking to capitalize on high traffic and strong local growth. Don\'t miss this incredible opportunity to bring your business vision to life! Schedule your tour today and explore the potential of this outstanding commercial property.