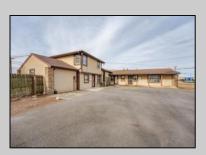

## **COMMENTS**

Exceptional commercial property in a prime location! Situated on a highly visible corner lot with over 36,000+- cars passing daily, this property offers approximately 3,500 sq. ft. of flexible space in the heart of Somers Point\'s General Business (GB) zone. The ground floor features an open layout that can be divided into separate offices, with two entrances, plus a rear retail/office space. The second floor includes additional office space and a full bathroom, ideal for various business needs. The GB zoning allows for a wide range of uses, including retail shops, professional offices, restaurants, beauty salons, health clubs, and more. With its unbeatable location across from the new Chick-fil-A and Panera Bread, ample parking, and easy access to major roadways, this property is perfect for businesses looking to capitalize on high traffic and strong local growth. Don\'t miss this incredible opportunity to bring your business vision to life! Schedule your tour today and explore the potential of this outstanding commercial property.