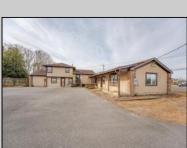

## **COMMENTS**

Exceptional commercial property in a prime location! Situated on a highly visible corner lot with over 36,000+- cars passing daily, this property offers approximately 3,500 sq. ft. of flexible space in the heart of Somers Point\'s General Business (GB) zone. The ground floor features an open layout that can be divided into separate offices, with two entrances, plus a rear retail/office space. The second floor includes additional office space and a full bathroom, ideal for various business needs. The GB zoning allows for a wide range of uses, including retail shops, professional offices, restaurants, beauty salons, health clubs, and more. With its unbeatable location across from the new Chick-fil-A and Panera Bread, ample parking, and easy access to major roadways, this property is perfect for businesses looking to capitalize on high traffic and strong local growth. Don\'t miss this incredible opportunity to bring your business vision to life! Schedule your tour today and explore the potential of this outstanding commercial property.