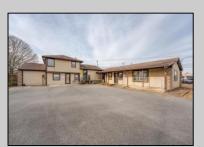

## **COMMENTS**

Exceptional commercial property in a prime location! Situated on a highly visible corner lot with over 36,000+- cars passing daily, this property offers approximately 3,500 sq. ft. of flexible space in the heart of Somers Point\'s General Business (GB) zone. The ground floor features an open layout that can be divided into separate offices, with two entrances, plus a rear retail/office space. The second floor includes additional office space and a full bathroom, ideal for various business needs. The GB zoning allows for a wide range of uses, including retail shops, professional offices, restaurants, beauty salons, health clubs, and more. With its unbeatable location across from the new Chick-fil-A and Panera Bread, ample parking, and easy access to major roadways, this property is perfect for businesses looking to capitalize on high traffic and strong local growth. Don\'t miss this incredible opportunity to bring your business vision to life! Schedule your tour today and explore the potential of this outstanding commercial property.