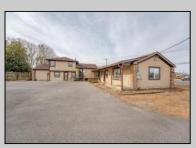

## **COMMENTS**

Exceptional commercial property in a prime location! Situated on a highly visible corner lot with over 36,000+- cars passing daily, this property offers approximately 3,500 sq. ft. of flexible space in the heart of Somers Point\'s General Business (GB) zone. The ground floor features an open layout that can be divided into separate offices, with two entrances, plus a rear retail/office space. The second floor includes additional office space and a full bathroom, ideal for various business needs. The GB zoning allows for a wide range of uses, including retail shops, professional offices, restaurants, beauty salons, health clubs, and more. With its unbeatable location across from the new Chick-fil-A and Panera Bread, ample parking, and easy access to major roadways, this property is perfect for businesses looking to capitalize on high traffic and strong local growth. Don\'t miss this incredible opportunity to bring your business vision to life! Schedule your tour today and explore the potential of this outstanding commercial property.