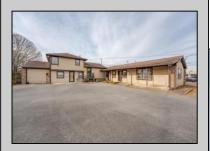

## **COMMENTS**

Exceptional commercial property in a prime location! Situated on a highly visible corner lot with over 36,000+- cars passing daily, this property offers approximately 3,500 sq. ft. of flexible space in the heart of Somers Point\'s General Business (GB) zone. The ground floor features an open layout that can be divided into separate offices, with two entrances, plus a rear retail/office space. The second floor includes additional office space and a full bathroom, ideal for various business needs. The GB zoning allows for a wide range of uses, including retail shops, professional offices, restaurants, beauty salons, health clubs, and more. With its unbeatable location across from the new Chick-fil-A and Panera Bread, ample parking, and easy access to major roadways, this property is perfect for businesses looking to capitalize on high traffic and strong local growth. Don\'t miss this incredible opportunity to bring your business vision to life! Schedule your tour today and explore the potential of this outstanding commercial property.