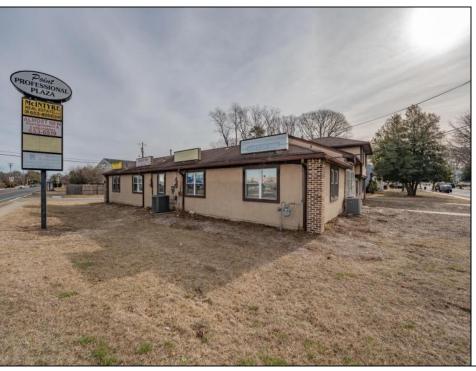

## **COMMENTS**

Exceptional commercial property in a prime location! Situated on a highly visible corner lot with over 36,000+- cars passing daily, this property offers approximately 3,500 sq. ft. of flexible space in the heart of Somers Point\'s General Business (GB) zone. The ground floor features an open layout that can be divided into separate offices, with two entrances, plus a rear retail/office space. The second floor includes additional office space and a full bathroom, ideal for various business needs. The GB zoning allows for a wide range of uses, including retail shops, professional offices, restaurants, beauty salons, health clubs, and more. With its unbeatable location across from the new Chick-fil-A and Panera Bread, ample parking, and easy access to major roadways, this property is perfect for businesses looking to capitalize on high traffic and strong local growth. Don\'t miss this incredible opportunity to bring your business vision to life! Schedule your tour today and explore the potential of this outstanding commercial property.