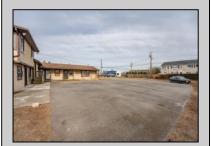

## **COMMENTS**

Exceptional commercial property in a prime location! Situated on a highly visible corner lot with over 36,000+- cars passing daily, this property offers approximately 3,500 sq. ft. of flexible space in the heart of Somers Point\'s General Business (GB) zone. The ground floor features an open layout that can be divided into separate offices, with two entrances, plus a rear retail/office space. The second floor includes additional office space and a full bathroom, ideal for various business needs. The GB zoning allows for a wide range of uses, including retail shops, professional offices, restaurants, beauty salons, health clubs, and more. With its unbeatable location across from the new Chick-fil-A and Panera Bread, ample parking, and easy access to major roadways, this property is perfect for businesses looking to capitalize on high traffic and strong local growth. Don\'t miss this incredible opportunity to bring your business vision to life! Schedule your tour today and explore the potential of this outstanding commercial property.