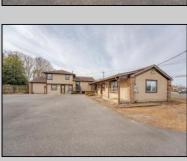

## **COMMENTS**

Exceptional commercial property in a prime location! Situated on a highly visible corner lot with over 36,000+- cars passing daily, this property offers approximately 3,500 sq. ft. of flexible space in the heart of Somers Point\'s General Business (GB) zone. The ground floor features an open layout that can be divided into separate offices, with two entrances, plus a rear retail/office space. The second floor includes additional office space and a full bathroom, ideal for various business needs. The GB zoning allows for a wide range of uses, including retail shops, professional offices, restaurants, beauty salons, health clubs, and more. With its unbeatable location across from the new Chick-fil-A and Panera Bread, ample parking, and easy access to major roadways, this property is perfect for businesses looking to capitalize on high traffic and strong local growth. Don\'t miss this incredible opportunity to bring your business vision to life! Schedule your tour today and explore the potential of this outstanding commercial property.