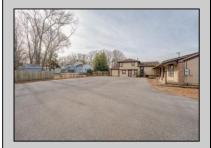

## **COMMENTS**

Exceptional commercial property in a prime location! Situated on a highly visible corner lot with over 36,000+- cars passing daily, this property offers approximately 3,500 sq. ft. of flexible space in the heart of Somers Point\'s General Business (GB) zone. The ground floor features an open layout that can be divided into separate offices, with two entrances, plus a rear retail/office space. The second floor includes additional office space and a full bathroom, ideal for various business needs. The GB zoning allows for a wide range of uses, including retail shops, professional offices, restaurants, beauty salons, health clubs, and more. With its unbeatable location across from the new Chick-fil-A and Panera Bread, ample parking, and easy access to major roadways, this property is perfect for businesses looking to capitalize on high traffic and strong local growth. Don\'t miss this incredible opportunity to bring your business vision to life! Schedule your tour today and explore the potential of this outstanding commercial property.