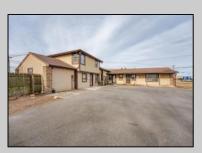

## **COMMENTS**

Exceptional commercial property in a prime location! Situated on a highly visible corner lot with over 36,000+- cars passing daily, this property offers approximately 3,500 sq. ft. of flexible space in the heart of Somers Point\'s General Business (GB) zone. The ground floor features an open layout that can be divided into separate offices, with two entrances, plus a rear retail/office space. The second floor includes additional office space and a full bathroom, ideal for various business needs. The GB zoning allows for a wide range of uses, including retail shops, professional offices, restaurants, beauty salons, health clubs, and more. With its unbeatable location across from the new Chick-fil-A and Panera Bread, ample parking, and easy access to major roadways, this property is perfect for businesses looking to capitalize on high traffic and strong local growth. Don\'t miss this incredible opportunity to bring your business vision to life! Schedule your tour today and explore the potential of this outstanding commercial property.