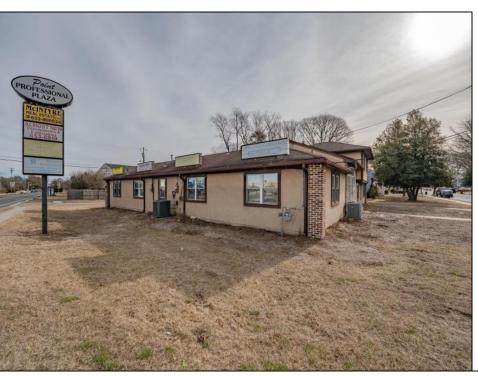

## **COMMENTS**

Exceptional commercial property in a prime location! Situated on a highly visible corner lot with over 36,000+- cars passing daily, this property offers approximately 3,500 sq. ft. of flexible space in the heart of Somers Point\'s General Business (GB) zone. The ground floor features an open layout that can be divided into separate offices, with two entrances, plus a rear retail/office space. The second floor includes additional office space and a full bathroom, ideal for various business needs. The GB zoning allows for a wide range of uses, including retail shops, professional offices, restaurants, beauty salons, health clubs, and more. With its unbeatable location across from the new Chick-fil-A and Panera Bread, ample parking, and easy access to major roadways, this property is perfect for businesses looking to capitalize on high traffic and strong local growth. Don\'t miss this incredible opportunity to bring your business vision to life! Schedule your tour today and explore the potential of this outstanding commercial property.