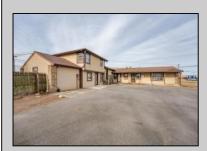

## **COMMENTS**

Exceptional commercial property in a prime location! Situated on a highly visible corner lot with over 36,000+- cars passing daily, this property offers approximately 3,500 sq. ft. of flexible space in the heart of Somers Point\'s General Business (GB) zone. The ground floor features an open layout that can be divided into separate offices, with two entrances, plus a rear retail/office space. The second floor includes additional office space and a full bathroom, ideal for various business needs. The GB zoning allows for a wide range of uses, including retail shops, professional offices, restaurants, beauty salons, health clubs, and more. With its unbeatable location across from the new Chick-fil-A and Panera Bread, ample parking, and easy access to major roadways, this property is perfect for businesses looking to capitalize on high traffic and strong local growth. Don\'t miss this incredible opportunity to bring your business vision to life! Schedule your tour today and explore the potential of this outstanding commercial property.