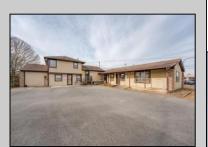

## **COMMENTS**

Exceptional commercial property in a prime location! Situated on a highly visible corner lot with over 36,000+- cars passing daily, this property offers approximately 3,500 sq. ft. of flexible space in the heart of Somers Point\'s General Business (GB) zone. The ground floor features an open layout that can be divided into separate offices, with two entrances, plus a rear retail/office space. The second floor includes additional office space and a full bathroom, ideal for various business needs. The GB zoning allows for a wide range of uses, including retail shops, professional offices, restaurants, beauty salons, health clubs, and more. With its unbeatable location across from the new Chick-fil-A and Panera Bread, ample parking, and easy access to major roadways, this property is perfect for businesses looking to capitalize on high traffic and strong local growth. Don\'t miss this incredible opportunity to bring your business vision to life! Schedule your tour today and explore the potential of this outstanding commercial property.