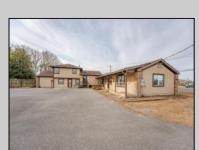

## **COMMENTS**

Exceptional commercial property in a prime location! Situated on a highly visible corner lot with over 36,000+- cars passing daily, this property offers approximately 3,500 sq. ft. of flexible space in the heart of Somers Point\'s General Business (GB) zone. The ground floor features an open layout that can be divided into separate offices, with two entrances, plus a rear retail/office space. The second floor includes additional office space and a full bathroom, ideal for various business needs. The GB zoning allows for a wide range of uses, including retail shops, professional offices, restaurants, beauty salons, health clubs, and more. With its unbeatable location across from the new Chick-fil-A and Panera Bread, ample parking, and easy access to major roadways, this property is perfect for businesses looking to capitalize on high traffic and strong local growth. Don\'t miss this incredible opportunity to bring your business vision to life! Schedule your tour today and explore the potential of this outstanding commercial property.