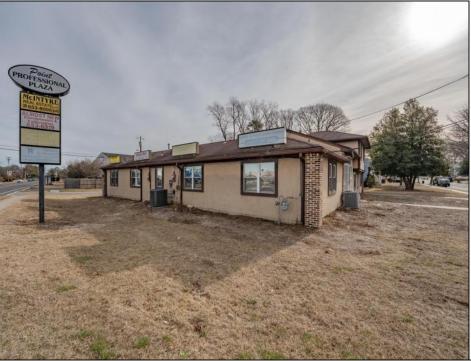

## COMMENTS

Exceptional commercial property in a prime location! Situated on a highly visible corner lot with over 36,000+- cars passing daily, this property offers approximately 3,500 sq. ft. of flexible space in the heart of Somers Point\'s General Business (GB) zone. The ground floor features an open layout that can be divided into separate offices, with two entrances, plus a rear retail/office space. The second floor includes additional office space and a full bathroom, ideal for various business needs. The GB zoning allows for a wide range of uses, including retail shops, professional offices, restaurants, beauty salons, health clubs, and more. With its unbeatable location across from the new Chick-fil-A and Panera Bread, ample parking, and easy access to major roadways, this property is perfect for businesses looking to capitalize on high traffic and strong local growth. Don\'t miss this incredible opportunity to bring your business vision to life! Schedule your tour today and explore the potential of this outstanding commercial property.