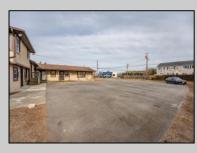

## COMMENTS

Exceptional commercial property in a prime location! Situated on a highly visible corner lot with over 36,000+- cars passing daily, this property offers approximately 3,500 sq. ft. of flexible space in the heart of Somers Point\'s General Business (GB) zone. The ground floor features an open layout that can be divided into separate offices, with two entrances, plus a rear retail/office space. The second floor includes additional office space and a full bathroom, ideal for various business needs. The GB zoning allows for a wide range of uses, including retail shops, professional offices, restaurants, beauty salons, health clubs, and more. With its unbeatable location across from the new Chick-fil-A and Panera Bread, ample parking, and easy access to major roadways, this property is perfect for businesses looking to capitalize on high traffic and strong local growth. Don\'t miss this incredible opportunity to bring your business vision to life! Schedule your tour today and explore the potential of this outstanding commercial property.