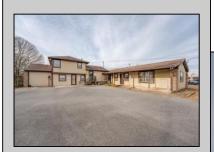

## COMMENTS

Exceptional commercial property in a prime location! Situated on a highly visible corner lot with over 36,000+- cars passing daily, this property offers approximately 3,500 sq. ft. of flexible space in the heart of Somers Point\'s General Business (GB) zone. The ground floor features an open layout that can be divided into separate offices, with two entrances, plus a rear retail/office space. The second floor includes additional office space and a full bathroom, ideal for various business needs. The GB zoning allows for a wide range of uses, including retail shops, professional offices, restaurants, beauty salons, health clubs, and more. With its unbeatable location across from the new Chick-fil-A and Panera Bread, ample parking, and easy access to major roadways, this property is perfect for businesses looking to capitalize on high traffic and strong local growth. Don\'t miss this incredible opportunity to bring your business vision to life! Schedule your tour today and explore the potential of this outstanding commercial property.