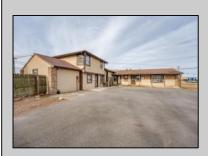

## COMMENTS

Exceptional commercial property in a prime location! Situated on a highly visible corner lot with over 36,000+- cars passing daily, this property offers approximately 3,500 sq. ft. of flexible space in the heart of Somers Point\'s General Business (GB) zone. The ground floor features an open layout that can be divided into separate offices, with two entrances, plus a rear retail/office space. The second floor includes additional office space and a full bathroom, ideal for various business needs. The GB zoning allows for a wide range of uses, including retail shops, professional offices, restaurants, beauty salons, health clubs, and more. With its unbeatable location across from the new Chick-fil-A and Panera Bread, ample parking, and easy access to major roadways, this property is perfect for businesses looking to capitalize on high traffic and strong local growth. Don\'t miss this incredible opportunity to bring your business vision to life! Schedule your tour today and explore the potential of this outstanding commercial property.