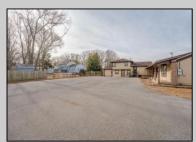

## COMMENTS

Exceptional commercial property in a prime location! Situated on a highly visible corner lot with over 36,000+- cars passing daily, this property offers approximately 3,500 sq. ft. of flexible space in the heart of Somers Point\'s General Business (GB) zone. The ground floor features an open layout that can be divided into separate offices, with two entrances, plus a rear retail/office space. The second floor includes additional office space and a full bathroom, ideal for various business needs. The GB zoning allows for a wide range of uses, including retail shops, professional offices, restaurants, beauty salons, health clubs, and more. With its unbeatable location across from the new Chick-fil-A and Panera Bread, ample parking, and easy access to major roadways, this property is perfect for businesses looking to capitalize on high traffic and strong local growth. Don\'t miss this incredible opportunity to bring your business vision to life! Schedule your tour today and explore the potential of this outstanding commercial property.