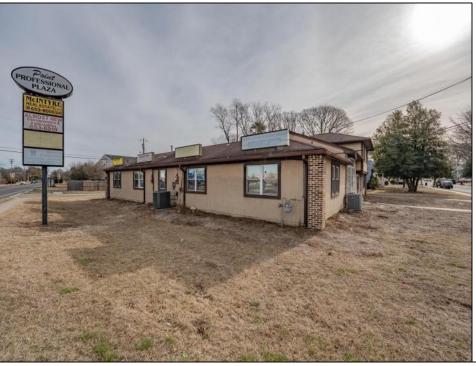

## COMMENTS

Exceptional commercial property in a prime location! Situated on a highly visible corner lot with over 36,000+- cars passing daily, this property offers approximately 3,500 sq. ft. of flexible space in the heart of Somers Point\'s General Business (GB) zone. The ground floor features an open layout that can be divided into separate offices, with two entrances, plus a rear retail/office space. The second floor includes additional office space and a full bathroom, ideal for various business needs. The GB zoning allows for a wide range of uses, including retail shops, professional offices, restaurants, beauty salons, health clubs, and more. With its unbeatable location across from the new Chick-fil-A and Panera Bread, ample parking, and easy access to major roadways, this property is perfect for businesses looking to capitalize on high traffic and strong local growth. Don\'t miss this incredible opportunity to bring your business vision to life! Schedule your tour today and explore the potential of this outstanding commercial property.