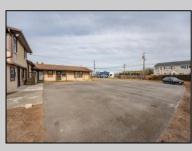

## COMMENTS

Exceptional commercial property in a prime location! Situated on a highly visible corner lot with over 36,000+- cars passing daily, this property offers approximately 3,500 sq. ft. of flexible space in the heart of Somers Point\'s General Business (GB) zone. The ground floor features an open layout that can be divided into separate offices, with two entrances, plus a rear retail/office space. The second floor includes additional office space and a full bathroom, ideal for various business needs. The GB zoning allows for a wide range of uses, including retail shops, professional offices, restaurants, beauty salons, health clubs, and more. With its unbeatable location across from the new Chick-fil-A and Panera Bread, ample parking, and easy access to major roadways, this property is perfect for businesses looking to capitalize on high traffic and strong local growth. Don\'t miss this incredible opportunity to bring your business vision to life! Schedule your tour today and explore the potential of this outstanding commercial property.