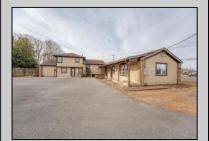

## COMMENTS

Exceptional commercial property in a prime location! Situated on a highly visible corner lot with over 36,000+- cars passing daily, this property offers approximately 3,500 sq. ft. of flexible space in the heart of Somers Point\'s General Business (GB) zone. The ground floor features an open layout that can be divided into separate offices, with two entrances, plus a rear retail/office space. The second floor includes additional office space and a full bathroom, ideal for various business needs. The GB zoning allows for a wide range of uses, including retail shops, professional offices, restaurants, beauty salons, health clubs, and more. With its unbeatable location across from the new Chick-fil-A and Panera Bread, ample parking, and easy access to major roadways, this property is perfect for businesses looking to capitalize on high traffic and strong local growth. Don\'t miss this incredible opportunity to bring your business vision to life! Schedule your tour today and explore the potential of this outstanding commercial property.