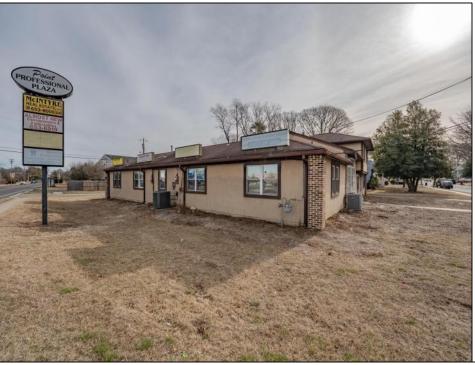

## COMMENTS

Exceptional commercial property in a prime location! Situated on a highly visible corner lot with over 36,000+- cars passing daily, this property offers approximately 3,500 sq. ft. of flexible space in the heart of Somers Point\'s General Business (GB) zone. The ground floor features an open layout that can be divided into separate offices, with two entrances, plus a rear retail/office space. The second floor includes additional office space and a full bathroom, ideal for various business needs. The GB zoning allows for a wide range of uses, including retail shops, professional offices, restaurants, beauty salons, health clubs, and more. With its unbeatable location across from the new Chick-fil-A and Panera Bread, ample parking, and easy access to major roadways, this property is perfect for businesses looking to capitalize on high traffic and strong local growth. Don\'t miss this incredible opportunity to bring your business vision to life! Schedule your tour today and explore the potential of this outstanding commercial property.