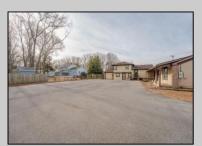

## **COMMENTS**

Exceptional commercial property in a prime location! Situated on a highly visible corner lot with over 36,000+- cars passing daily, this property offers approximately 3,500 sq. ft. of flexible space in the heart of Somers Point\'s General Business (GB) zone. The ground floor features an open layout that can be divided into separate offices, with two entrances, plus a rear retail/office space. The second floor includes additional office space and a full bathroom, ideal for various business needs. The GB zoning allows for a wide range of uses, including retail shops, professional offices, restaurants, beauty salons, health clubs, and more. With its unbeatable location across from the new Chick-fil-A and Panera Bread, ample parking, and easy access to major roadways, this property is perfect for businesses looking to capitalize on high traffic and strong local growth. Don\'t miss this incredible opportunity to bring your business vision to life! Schedule your tour today and explore the potential of this outstanding commercial property.