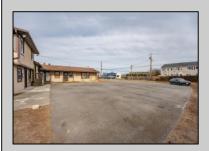

## **COMMENTS**

Exceptional commercial property in a prime location! Situated on a highly visible corner lot with over 36,000+- cars passing daily, this property offers approximately 3,500 sq. ft. of flexible space in the heart of Somers Point\'s General Business (GB) zone. The ground floor features an open layout that can be divided into separate offices, with two entrances, plus a rear retail/office space. The second floor includes additional office space and a full bathroom, ideal for various business needs. The GB zoning allows for a wide range of uses, including retail shops, professional offices, restaurants, beauty salons, health clubs, and more. With its unbeatable location across from the new Chick-fil-A and Panera Bread, ample parking, and easy access to major roadways, this property is perfect for businesses looking to capitalize on high traffic and strong local growth. Don\'t miss this incredible opportunity to bring your business vision to life! Schedule your tour today and explore the potential of this outstanding commercial property.