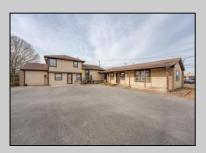

## **COMMENTS**

Exceptional commercial property in a prime location! Situated on a highly visible corner lot with over 36,000+- cars passing daily, this property offers approximately 3,500 sq. ft. of flexible space in the heart of Somers Point\'s General Business (GB) zone. The ground floor features an open layout that can be divided into separate offices, with two entrances, plus a rear retail/office space. The second floor includes additional office space and a full bathroom, ideal for various business needs. The GB zoning allows for a wide range of uses, including retail shops, professional offices, restaurants, beauty salons, health clubs, and more. With its unbeatable location across from the new Chick-fil-A and Panera Bread, ample parking, and easy access to major roadways, this property is perfect for businesses looking to capitalize on high traffic and strong local growth. Don\'t miss this incredible opportunity to bring your business vision to life! Schedule your tour today and explore the potential of this outstanding commercial property.