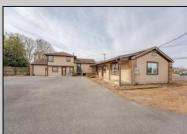

## **COMMENTS**

Exceptional commercial property in a prime location! Situated on a highly visible corner lot with over 36,000+- cars passing daily, this property offers approximately 3,500 sq. ft. of flexible space in the heart of Somers Point\'s General Business (GB) zone. The ground floor features an open layout that can be divided into separate offices, with two entrances, plus a rear retail/office space. The second floor includes additional office space and a full bathroom, ideal for various business needs. The GB zoning allows for a wide range of uses, including retail shops, professional offices, restaurants, beauty salons, health clubs, and more. With its unbeatable location across from the new Chick-fil-A and Panera Bread, ample parking, and easy access to major roadways, this property is perfect for businesses looking to capitalize on high traffic and strong local growth. Don\'t miss this incredible opportunity to bring your business vision to life! Schedule your tour today and explore the potential of this outstanding commercial property.