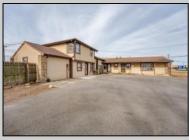

## **COMMENTS**

Exceptional commercial property in a prime location! Situated on a highly visible corner lot with over 36,000+- cars passing daily, this property offers approximately 3,500 sq. ft. of flexible space in the heart of Somers Point\'s General Business (GB) zone. The ground floor features an open layout that can be divided into separate offices, with two entrances, plus a rear retail/office space. The second floor includes additional office space and a full bathroom, ideal for various business needs. The GB zoning allows for a wide range of uses, including retail shops, professional offices, restaurants, beauty salons, health clubs, and more. With its unbeatable location across from the new Chick-fil-A and Panera Bread, ample parking, and easy access to major roadways, this property is perfect for businesses looking to capitalize on high traffic and strong local growth. Don\'t miss this incredible opportunity to bring your business vision to life! Schedule your tour today and explore the potential of this outstanding commercial property.