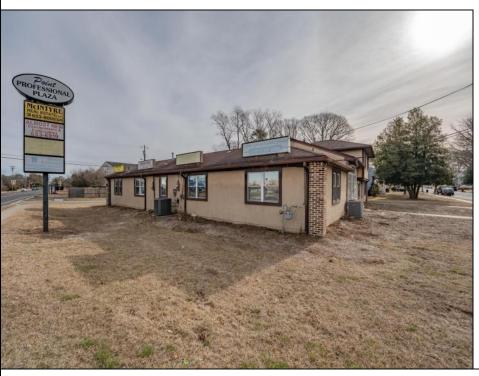

## **COMMENTS**

Exceptional commercial property in a prime location! Situated on a highly visible corner lot with over 36,000+- cars passing daily, this property offers approximately 3,500 sq. ft. of flexible space in the heart of Somers Point\'s General Business (GB) zone. The ground floor features an open layout that can be divided into separate offices, with two entrances, plus a rear retail/office space. The second floor includes additional office space and a full bathroom, ideal for various business needs. The GB zoning allows for a wide range of uses, including retail shops, professional offices, restaurants, beauty salons, health clubs, and more. With its unbeatable location across from the new Chick-fil-A and Panera Bread, ample parking, and easy access to major roadways, this property is perfect for businesses looking to capitalize on high traffic and strong local growth. Don\'t miss this incredible opportunity to bring your business vision to life! Schedule your tour today and explore the potential of this outstanding commercial property.