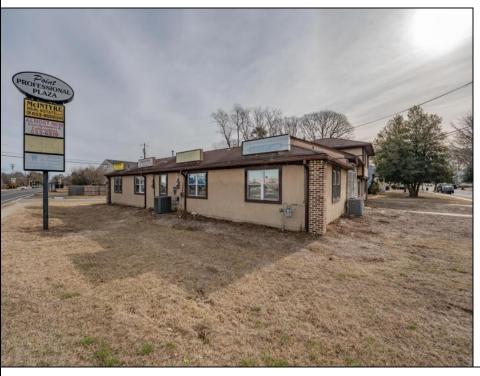

## **COMMENTS**

Exceptional commercial property in a prime location! Situated on a highly visible corner lot with over 36,000+- cars passing daily, this property offers approximately 3,500 sq. ft. of flexible space in the heart of Somers Point\'s General Business (GB) zone. The ground floor features an open layout that can be divided into separate offices, with two entrances, plus a rear retail/office space. The second floor includes additional office space and a full bathroom, ideal for various business needs. The GB zoning allows for a wide range of uses, including retail shops, professional offices, restaurants, beauty salons, health clubs, and more. With its unbeatable location across from the new Chick-fil-A and Panera Bread, ample parking, and easy access to major roadways, this property is perfect for businesses looking to capitalize on high traffic and strong local growth. Don\'t miss this incredible opportunity to bring your business vision to life! Schedule your tour today and explore the potential of this outstanding commercial property.