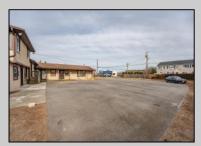

## **COMMENTS**

Exceptional commercial property in a prime location! Situated on a highly visible corner lot with over 36,000+- cars passing daily, this property offers approximately 3,500 sq. ft. of flexible space in the heart of Somers Point\'s General Business (GB) zone. The ground floor features an open layout that can be divided into separate offices, with two entrances, plus a rear retail/office space. The second floor includes additional office space and a full bathroom, ideal for various business needs. The GB zoning allows for a wide range of uses, including retail shops, professional offices, restaurants, beauty salons, health clubs, and more. With its unbeatable location across from the new Chick-fil-A and Panera Bread, ample parking, and easy access to major roadways, this property is perfect for businesses looking to capitalize on high traffic and strong local growth. Don\'t miss this incredible opportunity to bring your business vision to life! Schedule your tour today and explore the potential of this outstanding commercial property.