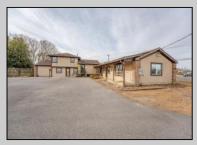

## **COMMENTS**

Exceptional commercial property in a prime location! Situated on a highly visible corner lot with over 36,000+- cars passing daily, this property offers approximately 3,500 sq. ft. of flexible space in the heart of Somers Point\'s General Business (GB) zone. The ground floor features an open layout that can be divided into separate offices, with two entrances, plus a rear retail/office space. The second floor includes additional office space and a full bathroom, ideal for various business needs. The GB zoning allows for a wide range of uses, including retail shops, professional offices, restaurants, beauty salons, health clubs, and more. With its unbeatable location across from the new Chick-fil-A and Panera Bread, ample parking, and easy access to major roadways, this property is perfect for businesses looking to capitalize on high traffic and strong local growth. Don\'t miss this incredible opportunity to bring your business vision to life! Schedule your tour today and explore the potential of this outstanding commercial property.