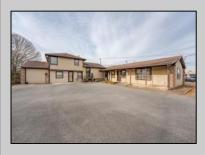

## **COMMENTS**

Exceptional commercial property in a prime location! Situated on a highly visible corner lot with over 36,000+- cars passing daily, this property offers approximately 3,500 sq. ft. of flexible space in the heart of Somers Point\'s General Business (GB) zone. The ground floor features an open layout that can be divided into separate offices, with two entrances, plus a rear retail/office space. The second floor includes additional office space and a full bathroom, ideal for various business needs. The GB zoning allows for a wide range of uses, including retail shops, professional offices, restaurants, beauty salons, health clubs, and more. With its unbeatable location across from the new Chick-fil-A and Panera Bread, ample parking, and easy access to major roadways, this property is perfect for businesses looking to capitalize on high traffic and strong local growth. Don\'t miss this incredible opportunity to bring your business vision to life! Schedule your tour today and explore the potential of this outstanding commercial property.