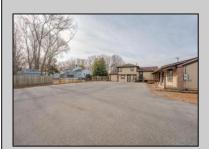

## **COMMENTS**

Exceptional commercial property in a prime location! Situated on a highly visible corner lot with over 36,000+- cars passing daily, this property offers approximately 3,500 sq. ft. of flexible space in the heart of Somers Point\'s General Business (GB) zone. The ground floor features an open layout that can be divided into separate offices, with two entrances, plus a rear retail/office space. The second floor includes additional office space and a full bathroom, ideal for various business needs. The GB zoning allows for a wide range of uses, including retail shops, professional offices, restaurants, beauty salons, health clubs, and more. With its unbeatable location across from the new Chick-fil-A and Panera Bread, ample parking, and easy access to major roadways, this property is perfect for businesses looking to capitalize on high traffic and strong local growth. Don\'t miss this incredible opportunity to bring your business vision to life! Schedule your tour today and explore the potential of this outstanding commercial property.