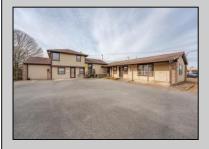

## **COMMENTS**

Exceptional commercial property in a prime location! Situated on a highly visible corner lot with over 36,000+- cars passing daily, this property offers approximately 3,500 sq. ft. of flexible space in the heart of Somers Point\'s General Business (GB) zone. The ground floor features an open layout that can be divided into separate offices, with two entrances, plus a rear retail/office space. The second floor includes additional office space and a full bathroom, ideal for various business needs. The GB zoning allows for a wide range of uses, including retail shops, professional offices, restaurants, beauty salons, health clubs, and more. With its unbeatable location across from the new Chick-fil-A and Panera Bread, ample parking, and easy access to major roadways, this property is perfect for businesses looking to capitalize on high traffic and strong local growth. Don\'t miss this incredible opportunity to bring your business vision to life! Schedule your tour today and explore the potential of this outstanding commercial property.