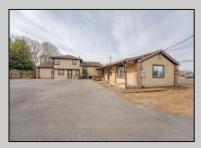

## **COMMENTS**

Exceptional commercial property in a prime location! Situated on a highly visible corner lot with over 36,000+- cars passing daily, this property offers approximately 3,500 sq. ft. of flexible space in the heart of Somers Point\'s General Business (GB) zone. The ground floor features an open layout that can be divided into separate offices, with two entrances, plus a rear retail/office space. The second floor includes additional office space and a full bathroom, ideal for various business needs. The GB zoning allows for a wide range of uses, including retail shops, professional offices, restaurants, beauty salons, health clubs, and more. With its unbeatable location across from the new Chick-fil-A and Panera Bread, ample parking, and easy access to major roadways, this property is perfect for businesses looking to capitalize on high traffic and strong local growth. Don\'t miss this incredible opportunity to bring your business vision to life! Schedule your tour today and explore the potential of this outstanding commercial property.