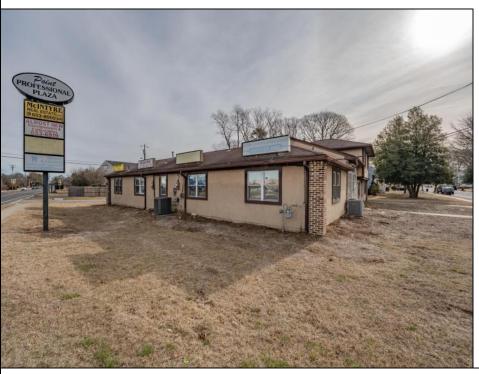

## **COMMENTS**

Exceptional commercial property in a prime location! Situated on a highly visible corner lot with over 36,000+- cars passing daily, this property offers approximately 3,500 sq. ft. of flexible space in the heart of Somers Point\'s General Business (GB) zone. The ground floor features an open layout that can be divided into separate offices, with two entrances, plus a rear retail/office space. The second floor includes additional office space and a full bathroom, ideal for various business needs. The GB zoning allows for a wide range of uses, including retail shops, professional offices, restaurants, beauty salons, health clubs, and more. With its unbeatable location across from the new Chick-fil-A and Panera Bread, ample parking, and easy access to major roadways, this property is perfect for businesses looking to capitalize on high traffic and strong local growth. Don\'t miss this incredible opportunity to bring your business vision to life! Schedule your tour today and explore the potential of this outstanding commercial property.

## PROPERTY DETAILS

Heating Cooling HotWater Water
Gas Natural Central Air Gas Public

Sewer Public

Ask for Ellwood Paisley, Jr.
Berger Realty Inc
3160 Asbury Avenue, Ocean City
Call: 609-399-0076
Email to: esp@bergerrealty.com