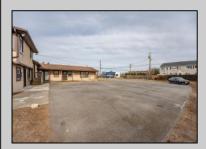

## **COMMENTS**

Exceptional commercial property in a prime location! Situated on a highly visible corner lot with over 36,000+- cars passing daily, this property offers approximately 3,500 sq. ft. of flexible space in the heart of Somers Point\'s General Business (GB) zone. The ground floor features an open layout that can be divided into separate offices, with two entrances, plus a rear retail/office space. The second floor includes additional office space and a full bathroom, ideal for various business needs. The GB zoning allows for a wide range of uses, including retail shops, professional offices, restaurants, beauty salons, health clubs, and more. With its unbeatable location across from the new Chick-fil-A and Panera Bread, ample parking, and easy access to major roadways, this property is perfect for businesses looking to capitalize on high traffic and strong local growth. Don\'t miss this incredible opportunity to bring your business vision to life! Schedule your tour today and explore the potential of this outstanding commercial property.