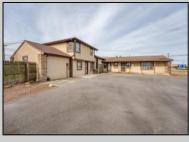

## **COMMENTS**

Exceptional commercial property in a prime location! Situated on a highly visible corner lot with over 36,000+- cars passing daily, this property offers approximately 3,500 sq. ft. of flexible space in the heart of Somers Point\'s General Business (GB) zone. The ground floor features an open layout that can be divided into separate offices, with two entrances, plus a rear retail/office space. The second floor includes additional office space and a full bathroom, ideal for various business needs. The GB zoning allows for a wide range of uses, including retail shops, professional offices, restaurants, beauty salons, health clubs, and more. With its unbeatable location across from the new Chick-fil-A and Panera Bread, ample parking, and easy access to major roadways, this property is perfect for businesses looking to capitalize on high traffic and strong local growth. Don\'t miss this incredible opportunity to bring your business vision to life! Schedule your tour today and explore the potential of this outstanding commercial property.