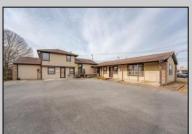

## **COMMENTS**

Exceptional commercial property in a prime location! Situated on a highly visible corner lot with over 36,000+- cars passing daily, this property offers approximately 3,500 sq. ft. of flexible space in the heart of Somers Point\'s General Business (GB) zone. The ground floor features an open layout that can be divided into separate offices, with two entrances, plus a rear retail/office space. The second floor includes additional office space and a full bathroom, ideal for various business needs. The GB zoning allows for a wide range of uses, including retail shops, professional offices, restaurants, beauty salons, health clubs, and more. With its unbeatable location across from the new Chick-fil-A and Panera Bread, ample parking, and easy access to major roadways, this property is perfect for businesses looking to capitalize on high traffic and strong local growth. Don\'t miss this incredible opportunity to bring your business vision to life! Schedule your tour today and explore the potential of this outstanding commercial property.