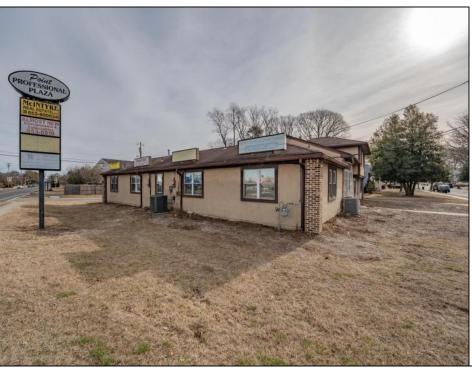

## **COMMENTS**

Exceptional commercial property in a prime location! Situated on a highly visible corner lot with over 36,000+- cars passing daily, this property offers approximately 3,500 sq. ft. of flexible space in the heart of Somers Point\'s General Business (GB) zone. The ground floor features an open layout that can be divided into separate offices, with two entrances, plus a rear retail/office space. The second floor includes additional office space and a full bathroom, ideal for various business needs. The GB zoning allows for a wide range of uses, including retail shops, professional offices, restaurants, beauty salons, health clubs, and more. With its unbeatable location across from the new Chick-fil-A and Panera Bread, ample parking, and easy access to major roadways, this property is perfect for businesses looking to capitalize on high traffic and strong local growth. Don\'t miss this incredible opportunity to bring your business vision to life! Schedule your tour today and explore the potential of this outstanding commercial property.