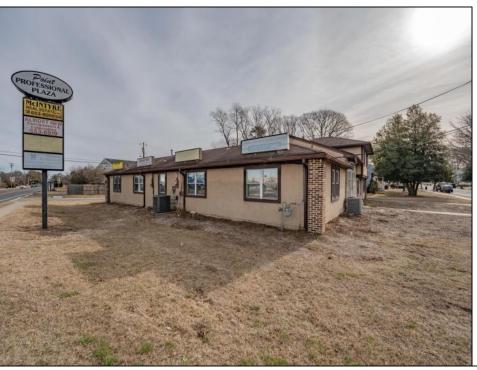

## **COMMENTS**

Exceptional commercial property in a prime location! Situated on a highly visible corner lot with over 36,000+- cars passing daily, this property offers approximately 3,500 sq. ft. of flexible space in the heart of Somers Point\'s General Business (GB) zone. The ground floor features an open layout that can be divided into separate offices, with two entrances, plus a rear retail/office space. The second floor includes additional office space and a full bathroom, ideal for various business needs. The GB zoning allows for a wide range of uses, including retail shops, professional offices, restaurants, beauty salons, health clubs, and more. With its unbeatable location across from the new Chick-fil-A and Panera Bread, ample parking, and easy access to major roadways, this property is perfect for businesses looking to capitalize on high traffic and strong local growth. Don\'t miss this incredible opportunity to bring your business vision to life! Schedule your tour today and explore the potential of this outstanding commercial property.