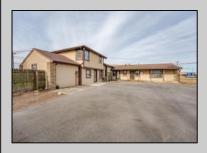

## **COMMENTS**

Exceptional commercial property in a prime location! Situated on a highly visible corner lot with over 36,000+- cars passing daily, this property offers approximately 3,500 sq. ft. of flexible space in the heart of Somers Point\'s General Business (GB) zone. The ground floor features an open layout that can be divided into separate offices, with two entrances, plus a rear retail/office space. The second floor includes additional office space and a full bathroom, ideal for various business needs. The GB zoning allows for a wide range of uses, including retail shops, professional offices, restaurants, beauty salons, health clubs, and more. With its unbeatable location across from the new Chick-fil-A and Panera Bread, ample parking, and easy access to major roadways, this property is perfect for businesses looking to capitalize on high traffic and strong local growth. Don\'t miss this incredible opportunity to bring your business vision to life! Schedule your tour today and explore the potential of this outstanding commercial property.