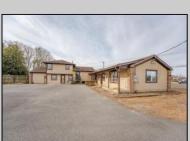

## **COMMENTS**

Exceptional commercial property in a prime location! Situated on a highly visible corner lot with over 36,000+- cars passing daily, this property offers approximately 3,500 sq. ft. of flexible space in the heart of Somers Point\'s General Business (GB) zone. The ground floor features an open layout that can be divided into separate offices, with two entrances, plus a rear retail/office space. The second floor includes additional office space and a full bathroom, ideal for various business needs. The GB zoning allows for a wide range of uses, including retail shops, professional offices, restaurants, beauty salons, health clubs, and more. With its unbeatable location across from the new Chick-fil-A and Panera Bread, ample parking, and easy access to major roadways, this property is perfect for businesses looking to capitalize on high traffic and strong local growth. Don\'t miss this incredible opportunity to bring your business vision to life! Schedule your tour today and explore the potential of this outstanding commercial property.