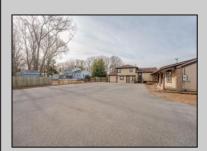

## **COMMENTS**

Exceptional commercial property in a prime location! Situated on a highly visible corner lot with over 36,000+- cars passing daily, this property offers approximately 3,500 sq. ft. of flexible space in the heart of Somers Point\'s General Business (GB) zone. The ground floor features an open layout that can be divided into separate offices, with two entrances, plus a rear retail/office space. The second floor includes additional office space and a full bathroom, ideal for various business needs. The GB zoning allows for a wide range of uses, including retail shops, professional offices, restaurants, beauty salons, health clubs, and more. With its unbeatable location across from the new Chick-fil-A and Panera Bread, ample parking, and easy access to major roadways, this property is perfect for businesses looking to capitalize on high traffic and strong local growth. Don\'t miss this incredible opportunity to bring your business vision to life! Schedule your tour today and explore the potential of this outstanding commercial property.