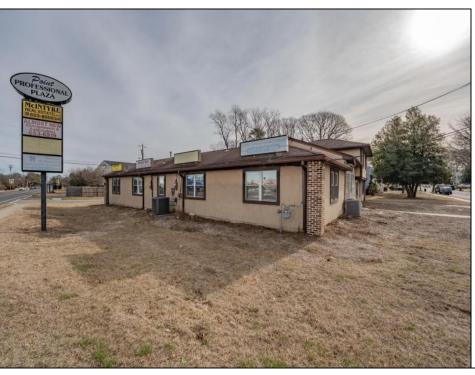

## **COMMENTS**

Exceptional commercial property in a prime location! Situated on a highly visible corner lot with over 36,000+- cars passing daily, this property offers approximately 3,500 sq. ft. of flexible space in the heart of Somers Point\'s General Business (GB) zone. The ground floor features an open layout that can be divided into separate offices, with two entrances, plus a rear retail/office space. The second floor includes additional office space and a full bathroom, ideal for various business needs. The GB zoning allows for a wide range of uses, including retail shops, professional offices, restaurants, beauty salons, health clubs, and more. With its unbeatable location across from the new Chick-fil-A and Panera Bread, ample parking, and easy access to major roadways, this property is perfect for businesses looking to capitalize on high traffic and strong local growth. Don\'t miss this incredible opportunity to bring your business vision to life! Schedule your tour today and explore the potential of this outstanding commercial property.