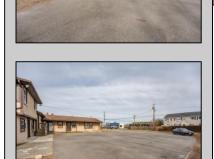

## **COMMENTS**

Exceptional commercial property in a prime location! Situated on a highly visible corner lot with over 36,000+- cars passing daily, this property offers approximately 3,500 sq. ft. of flexible space in the heart of Somers Point\'s General Business (GB) zone. The ground floor features an open layout that can be divided into separate offices, with two entrances, plus a rear retail/office space. The second floor includes additional office space and a full bathroom, ideal for various business needs. The GB zoning allows for a wide range of uses, including retail shops, professional offices, restaurants, beauty salons, health clubs, and more. With its unbeatable location across from the new Chick-fil-A and Panera Bread, ample parking, and easy access to major roadways, this property is perfect for businesses looking to capitalize on high traffic and strong local growth. Don\'t miss this incredible opportunity to bring your business vision to life! Schedule your tour today and explore the potential of this outstanding commercial property.