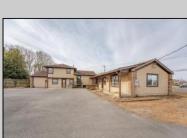

## **COMMENTS**

Exceptional commercial property in a prime location! Situated on a highly visible corner lot with over 36,000+- cars passing daily, this property offers approximately 3,500 sq. ft. of flexible space in the heart of Somers Point\'s General Business (GB) zone. The ground floor features an open layout that can be divided into separate offices, with two entrances, plus a rear retail/office space. The second floor includes additional office space and a full bathroom, ideal for various business needs. The GB zoning allows for a wide range of uses, including retail shops, professional offices, restaurants, beauty salons, health clubs, and more. With its unbeatable location across from the new Chick-fil-A and Panera Bread, ample parking, and easy access to major roadways, this property is perfect for businesses looking to capitalize on high traffic and strong local growth. Don\'t miss this incredible opportunity to bring your business vision to life! Schedule your tour today and explore the potential of this outstanding commercial property.