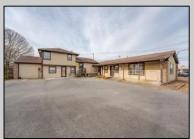

## **COMMENTS**

Exceptional commercial property in a prime location! Situated on a highly visible corner lot with over 36,000+- cars passing daily, this property offers approximately 3,500 sq. ft. of flexible space in the heart of Somers Point\'s General Business (GB) zone. The ground floor features an open layout that can be divided into separate offices, with two entrances, plus a rear retail/office space. The second floor includes additional office space and a full bathroom, ideal for various business needs. The GB zoning allows for a wide range of uses, including retail shops, professional offices, restaurants, beauty salons, health clubs, and more. With its unbeatable location across from the new Chick-fil-A and Panera Bread, ample parking, and easy access to major roadways, this property is perfect for businesses looking to capitalize on high traffic and strong local growth. Don\'t miss this incredible opportunity to bring your business vision to life! Schedule your tour today and explore the potential of this outstanding commercial property.