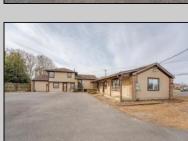

## **COMMENTS**

Exceptional commercial property in a prime location! Situated on a highly visible corner lot with over 36,000+- cars passing daily, this property offers approximately 3,500 sq. ft. of flexible space in the heart of Somers Point\'s General Business (GB) zone. The ground floor features an open layout that can be divided into separate offices, with two entrances, plus a rear retail/office space. The second floor includes additional office space and a full bathroom, ideal for various business needs. The GB zoning allows for a wide range of uses, including retail shops, professional offices, restaurants, beauty salons, health clubs, and more. With its unbeatable location across from the new Chick-fil-A and Panera Bread, ample parking, and easy access to major roadways, this property is perfect for businesses looking to capitalize on high traffic and strong local growth. Don\'t miss this incredible opportunity to bring your business vision to life! Schedule your tour today and explore the potential of this outstanding commercial property.