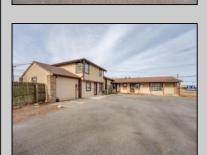

## **COMMENTS**

Exceptional commercial property in a prime location! Situated on a highly visible corner lot with over 36,000+- cars passing daily, this property offers approximately 3,500 sq. ft. of flexible space in the heart of Somers Point\'s General Business (GB) zone. The ground floor features an open layout that can be divided into separate offices, with two entrances, plus a rear retail/office space. The second floor includes additional office space and a full bathroom, ideal for various business needs. The GB zoning allows for a wide range of uses, including retail shops, professional offices, restaurants, beauty salons, health clubs, and more. With its unbeatable location across from the new Chick-fil-A and Panera Bread, ample parking, and easy access to major roadways, this property is perfect for businesses looking to capitalize on high traffic and strong local growth. Don\'t miss this incredible opportunity to bring your business vision to life! Schedule your tour today and explore the potential of this outstanding commercial property.