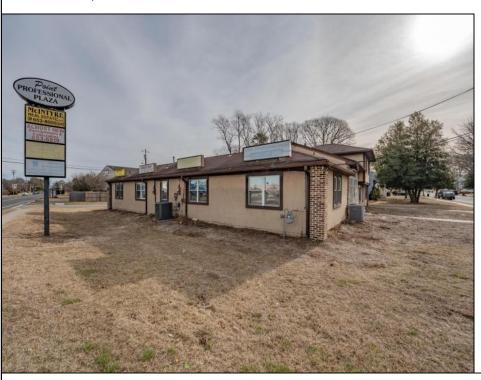

## **COMMENTS**

Exceptional commercial property in a prime location! Situated on a highly visible corner lot with over 36,000+- cars passing daily, this property offers approximately 3,500 sq. ft. of flexible space in the heart of Somers Point\'s General Business (GB) zone. The ground floor features an open layout that can be divided into separate offices, with two entrances, plus a rear retail/office space. The second floor includes additional office space and a full bathroom, ideal for various business needs. The GB zoning allows for a wide range of uses, including retail shops, professional offices, restaurants, beauty salons, health clubs, and more. With its unbeatable location across from the new Chick-fil-A and Panera Bread, ample parking, and easy access to major roadways, this property is perfect for businesses looking to capitalize on high traffic and strong local growth. Don\'t miss this incredible opportunity to bring your business vision to life! Schedule your tour today and explore the potential of this outstanding commercial property.