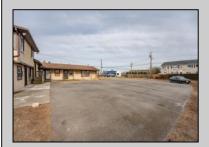

## **COMMENTS**

Exceptional commercial property in a prime location! Situated on a highly visible corner lot with over 36,000+- cars passing daily, this property offers approximately 3,500 sq. ft. of flexible space in the heart of Somers Point\'s General Business (GB) zone. The ground floor features an open layout that can be divided into separate offices, with two entrances, plus a rear retail/office space. The second floor includes additional office space and a full bathroom, ideal for various business needs. The GB zoning allows for a wide range of uses, including retail shops, professional offices, restaurants, beauty salons, health clubs, and more. With its unbeatable location across from the new Chick-fil-A and Panera Bread, ample parking, and easy access to major roadways, this property is perfect for businesses looking to capitalize on high traffic and strong local growth. Don\'t miss this incredible opportunity to bring your business vision to life! Schedule your tour today and explore the potential of this outstanding commercial property.