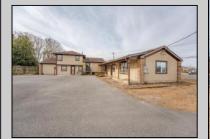

## COMMENTS

Exceptional commercial property in a prime location! Situated on a highly visible corner lot with over 36,000+- cars passing daily, this property offers approximately 3,500 sq. ft. of flexible space in the heart of Somers Point\'s General Business (GB) zone. The ground floor features an open layout that can be divided into separate offices, with two entrances, plus a rear retail/office space. The second floor includes additional office space and a full bathroom, ideal for various business needs. The GB zoning allows for a wide range of uses, including retail shops, professional offices, restaurants, beauty salons, health clubs, and more. With its unbeatable location across from the new Chick-fil-A and Panera Bread, ample parking, and easy access to major roadways, this property is perfect for businesses looking to capitalize on high traffic and strong local growth. Don/t miss this incredible opportunity to bring your business vision to life! Schedule your tour today and explore the potential of this outstanding commercial property.