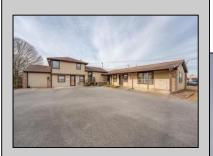

## COMMENTS

Exceptional commercial property in a prime location! Situated on a highly visible corner lot with over 36,000+- cars passing daily, this property offers approximately 3,500 sq. ft. of flexible space in the heart of Somers Point\'s General Business (GB) zone. The ground floor features an open layout that can be divided into separate offices, with two entrances, plus a rear retail/office space. The second floor includes additional office space and a full bathroom, ideal for various business needs. The GB zoning allows for a wide range of uses, including retail shops, professional offices, restaurants, beauty salons, health clubs, and more. With its unbeatable location across from the new Chick-fil-A and Panera Bread, ample parking, and easy access to major roadways, this property is perfect for businesses looking to capitalize on high traffic and strong local growth. Don/t miss this incredible opportunity to bring your business vision to life! Schedule your tour today and explore the potential of this outstanding commercial property.