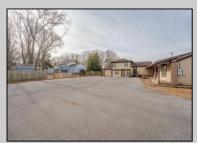

## COMMENTS

Exceptional commercial property in a prime location! Situated on a highly visible corner lot with over 36,000+- cars passing daily, this property offers approximately 3,500 sq. ft. of flexible space in the heart of Somers Point\'s General Business (GB) zone. The ground floor features an open layout that can be divided into separate offices, with two entrances, plus a rear retail/office space. The second floor includes additional office space and a full bathroom, ideal for various business needs. The GB zoning allows for a wide range of uses, including retail shops, professional offices, restaurants, beauty salons, health clubs, and more. With its unbeatable location across from the new Chick-fil-A and Panera Bread, ample parking, and easy access to major roadways, this property is perfect for businesses looking to capitalize on high traffic and strong local growth. Don/t miss this incredible opportunity to bring your business vision to life! Schedule your tour today and explore the potential of this outstanding commercial property.