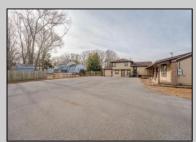

## COMMENTS

Exceptional commercial property in a prime location! Situated on a highly visible corner lot with over 36,000+- cars passing daily, this property offers approximately 3,500 sq. ft. of flexible space in the heart of Somers Point\'s General Business (GB) zone. The ground floor features an open layout that can be divided into separate offices, with two entrances, plus a rear retail/office space. The second floor includes additional office space and a full bathroom, ideal for various business needs. The GB zoning allows for a wide range of uses, including retail shops, professional offices, restaurants, beauty salons, health clubs, and more. With its unbeatable location across from the new Chick-fil-A and Panera Bread, ample parking, and easy access to major roadways, this property is perfect for businesses looking to capitalize on high traffic and strong local growth. Don/t miss this incredible opportunity to bring your business vision to life! Schedule your tour today and explore the potential of this outstanding commercial property.