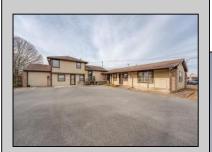

## COMMENTS

Exceptional commercial property in a prime location! Situated on a highly visible corner lot with over 36,000+- cars passing daily, this property offers approximately 3,500 sq. ft. of flexible space in the heart of Somers Point\'s General Business (GB) zone. The ground floor features an open layout that can be divided into separate offices, with two entrances, plus a rear retail/office space. The second floor includes additional office space and a full bathroom, ideal for various business needs. The GB zoning allows for a wide range of uses, including retail shops, professional offices, restaurants, beauty salons, health clubs, and more. With its unbeatable location across from the new Chick-fil-A and Panera Bread, ample parking, and easy access to major roadways, this property is perfect for businesses looking to capitalize on high traffic and strong local growth. Don/t miss this incredible opportunity to bring your business vision to life! Schedule your tour today and explore the potential of this outstanding commercial property.