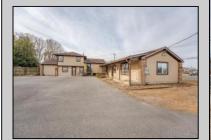

## COMMENTS

Exceptional commercial property in a prime location! Situated on a highly visible corner lot with over 36,000+- cars passing daily, this property offers approximately 3,500 sq. ft. of flexible space in the heart of Somers Point\'s General Business (GB) zone. The ground floor features an open layout that can be divided into separate offices, with two entrances, plus a rear retail/office space. The second floor includes additional office space and a full bathroom, ideal for various business needs. The GB zoning allows for a wide range of uses, including retail shops, professional offices, restaurants, beauty salons, health clubs, and more. With its unbeatable location across from the new Chick-fil-A and Panera Bread, ample parking, and easy access to major roadways, this property is perfect for businesses looking to capitalize on high traffic and strong local growth. Don/t miss this incredible opportunity to bring your business vision to life! Schedule your tour today and explore the potential of this outstanding commercial property.