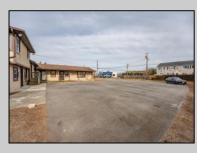

## COMMENTS

Exceptional commercial property in a prime location! Situated on a highly visible corner lot with over 36,000+- cars passing daily, this property offers approximately 3,500 sq. ft. of flexible space in the heart of Somers Point\'s General Business (GB) zone. The ground floor features an open layout that can be divided into separate offices, with two entrances, plus a rear retail/office space. The second floor includes additional office space and a full bathroom, ideal for various business needs. The GB zoning allows for a wide range of uses, including retail shops, professional offices, restaurants, beauty salons, health clubs, and more. With its unbeatable location across from the new Chick-fil-A and Panera Bread, ample parking, and easy access to major roadways, this property is perfect for businesses looking to capitalize on high traffic and strong local growth. Don/t miss this incredible opportunity to bring your business vision to life! Schedule your tour today and explore the potential of this outstanding commercial property.