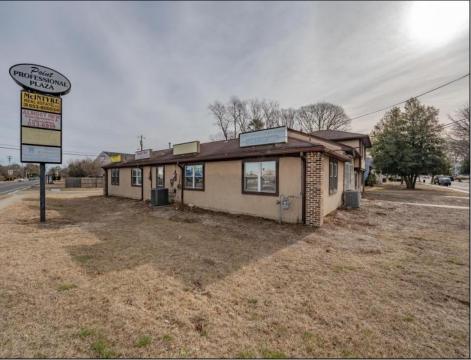

## COMMENTS

Exceptional commercial property in a prime location! Situated on a highly visible corner lot with over 36,000+- cars passing daily, this property offers approximately 3,500 sq. ft. of flexible space in the heart of Somers Point\'s General Business (GB) zone. The ground floor features an open layout that can be divided into separate offices, with two entrances, plus a rear retail/office space. The second floor includes additional office space and a full bathroom, ideal for various business needs. The GB zoning allows for a wide range of uses, including retail shops, professional offices, restaurants, beauty salons, health clubs, and more. With its unbeatable location across from the new Chick-fil-A and Panera Bread, ample parking, and easy access to major roadways, this property is perfect for businesses looking to capitalize on high traffic and strong local growth. Don/t miss this incredible opportunity to bring your business vision to life! Schedule your tour today and explore the potential of this outstanding commercial property.