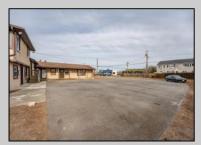

## **COMMENTS**

Exceptional commercial property in a prime location! Situated on a highly visible corner lot with over 36,000+- cars passing daily, this property offers approximately 3,500 sq. ft. of flexible space in the heart of Somers Point\'s General Business (GB) zone. The ground floor features an open layout that can be divided into separate offices, with two entrances, plus a rear retail/office space. The second floor includes additional office space and a full bathroom, ideal for various business needs. The GB zoning allows for a wide range of uses, including retail shops, professional offices, restaurants, beauty salons, health clubs, and more. With its unbeatable location across from the new Chick-fil-A and Panera Bread, ample parking, and easy access to major roadways, this property is perfect for businesses looking to capitalize on high traffic and strong local growth. Don\'t miss this incredible opportunity to bring your business vision to life! Schedule your tour today and explore the potential of this outstanding commercial property.