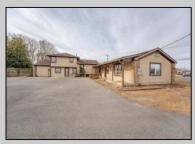

## **COMMENTS**

Exceptional commercial property in a prime location! Situated on a highly visible corner lot with over 36,000+- cars passing daily, this property offers approximately 3,500 sq. ft. of flexible space in the heart of Somers Point\'s General Business (GB) zone. The ground floor features an open layout that can be divided into separate offices, with two entrances, plus a rear retail/office space. The second floor includes additional office space and a full bathroom, ideal for various business needs. The GB zoning allows for a wide range of uses, including retail shops, professional offices, restaurants, beauty salons, health clubs, and more. With its unbeatable location across from the new Chick-fil-A and Panera Bread, ample parking, and easy access to major roadways, this property is perfect for businesses looking to capitalize on high traffic and strong local growth. Don\'t miss this incredible opportunity to bring your business vision to life! Schedule your tour today and explore the potential of this outstanding commercial property.