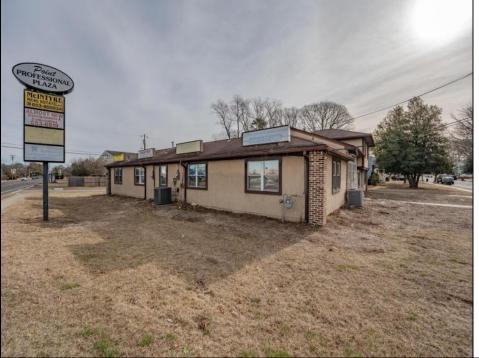

## **COMMENTS**

Exceptional commercial property in a prime location! Situated on a highly visible corner lot with over 36,000+- cars passing daily, this property offers approximately 3,500 sq. ft. of flexible space in the heart of Somers Point\'s General Business (GB) zone. The ground floor features an open layout that can be divided into separate offices, with two entrances, plus a rear retail/office space. The second floor includes additional office space and a full bathroom, ideal for various business needs. The GB zoning allows for a wide range of uses, including retail shops, professional offices, restaurants, beauty salons, health clubs, and more. With its unbeatable location across from the new Chick-fil-A and Panera Bread, ample parking, and easy access to major roadways, this property is perfect for businesses looking to capitalize on high traffic and strong local growth. Don\'t miss this incredible opportunity to bring your business vision to life! Schedule your tour today and explore the potential of this outstanding commercial property.