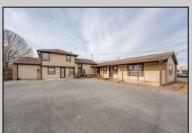

## **COMMENTS**

Exceptional commercial property in a prime location! Situated on a highly visible corner lot with over 36,000+- cars passing daily, this property offers approximately 3,500 sq. ft. of flexible space in the heart of Somers Point\'s General Business (GB) zone. The ground floor features an open layout that can be divided into separate offices, with two entrances, plus a rear retail/office space. The second floor includes additional office space and a full bathroom, ideal for various business needs. The GB zoning allows for a wide range of uses, including retail shops, professional offices, restaurants, beauty salons, health clubs, and more. With its unbeatable location across from the new Chick-fil-A and Panera Bread, ample parking, and easy access to major roadways, this property is perfect for businesses looking to capitalize on high traffic and strong local growth. Don\'t miss this incredible opportunity to bring your business vision to life! Schedule your tour today and explore the potential of this outstanding commercial property.