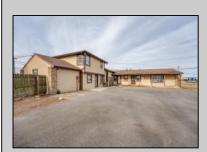

## **COMMENTS**

Exceptional commercial property in a prime location! Situated on a highly visible corner lot with over 36,000+- cars passing daily, this property offers approximately 3,500 sq. ft. of flexible space in the heart of Somers Point\'s General Business (GB) zone. The ground floor features an open layout that can be divided into separate offices, with two entrances, plus a rear retail/office space. The second floor includes additional office space and a full bathroom, ideal for various business needs. The GB zoning allows for a wide range of uses, including retail shops, professional offices, restaurants, beauty salons, health clubs, and more. With its unbeatable location across from the new Chick-fil-A and Panera Bread, ample parking, and easy access to major roadways, this property is perfect for businesses looking to capitalize on high traffic and strong local growth. Don\'t miss this incredible opportunity to bring your business vision to life! Schedule your tour today and explore the potential of this outstanding commercial property.