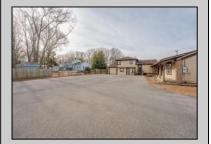

## **COMMENTS**

Exceptional commercial property in a prime location! Situated on a highly visible corner lot with over 36,000+- cars passing daily, this property offers approximately 3,500 sq. ft. of flexible space in the heart of Somers Point\'s General Business (GB) zone. The ground floor features an open layout that can be divided into separate offices, with two entrances, plus a rear retail/office space. The second floor includes additional office space and a full bathroom, ideal for various business needs. The GB zoning allows for a wide range of uses, including retail shops, professional offices, restaurants, beauty salons, health clubs, and more. With its unbeatable location across from the new Chick-fil-A and Panera Bread, ample parking, and easy access to major roadways, this property is perfect for businesses looking to capitalize on high traffic and strong local growth. Don\'t miss this incredible opportunity to bring your business vision to life! Schedule your tour today and explore the potential of this outstanding commercial property.