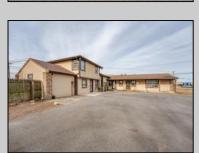

## **COMMENTS**

Exceptional commercial property in a prime location! Situated on a highly visible corner lot with over 36,000+- cars passing daily, this property offers approximately 3,500 sq. ft. of flexible space in the heart of Somers Point\'s General Business (GB) zone. The ground floor features an open layout that can be divided into separate offices, with two entrances, plus a rear retail/office space. The second floor includes additional office space and a full bathroom, ideal for various business needs. The GB zoning allows for a wide range of uses, including retail shops, professional offices, restaurants, beauty salons, health clubs, and more. With its unbeatable location across from the new Chick-fil-A and Panera Bread, ample parking, and easy access to major roadways, this property is perfect for businesses looking to capitalize on high traffic and strong local growth. Don\'t miss this incredible opportunity to bring your business vision to life! Schedule your tour today and explore the potential of this outstanding commercial property.