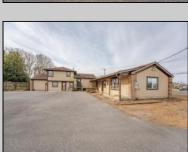

## **COMMENTS**

Exceptional commercial property in a prime location! Situated on a highly visible corner lot with over 36,000+- cars passing daily, this property offers approximately 3,500 sq. ft. of flexible space in the heart of Somers Point\'s General Business (GB) zone. The ground floor features an open layout that can be divided into separate offices, with two entrances, plus a rear retail/office space. The second floor includes additional office space and a full bathroom, ideal for various business needs. The GB zoning allows for a wide range of uses, including retail shops, professional offices, restaurants, beauty salons, health clubs, and more. With its unbeatable location across from the new Chick-fil-A and Panera Bread, ample parking, and easy access to major roadways, this property is perfect for businesses looking to capitalize on high traffic and strong local growth. Don\'t miss this incredible opportunity to bring your business vision to life! Schedule your tour today and explore the potential of this outstanding commercial property.