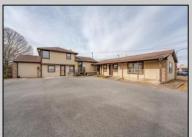

## **COMMENTS**

Exceptional commercial property in a prime location! Situated on a highly visible corner lot with over 36,000+- cars passing daily, this property offers approximately 3,500 sq. ft. of flexible space in the heart of Somers Point\'s General Business (GB) zone. The ground floor features an open layout that can be divided into separate offices, with two entrances, plus a rear retail/office space. The second floor includes additional office space and a full bathroom, ideal for various business needs. The GB zoning allows for a wide range of uses, including retail shops, professional offices, restaurants, beauty salons, health clubs, and more. With its unbeatable location across from the new Chick-fil-A and Panera Bread, ample parking, and easy access to major roadways, this property is perfect for businesses looking to capitalize on high traffic and strong local growth. Don\'t miss this incredible opportunity to bring your business vision to life! Schedule your tour today and explore the potential of this outstanding commercial property.