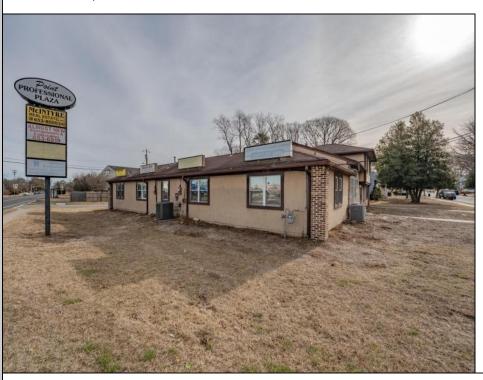

## **COMMENTS**

Exceptional commercial property in a prime location! Situated on a highly visible corner lot with over 36,000+- cars passing daily, this property offers approximately 3,500 sq. ft. of flexible space in the heart of Somers Point\'s General Business (GB) zone. The ground floor features an open layout that can be divided into separate offices, with two entrances, plus a rear retail/office space. The second floor includes additional office space and a full bathroom, ideal for various business needs. The GB zoning allows for a wide range of uses, including retail shops, professional offices, restaurants, beauty salons, health clubs, and more. With its unbeatable location across from the new Chick-fil-A and Panera Bread, ample parking, and easy access to major roadways, this property is perfect for businesses looking to capitalize on high traffic and strong local growth. Don\'t miss this incredible opportunity to bring your business vision to life! Schedule your tour today and explore the potential of this outstanding commercial property.