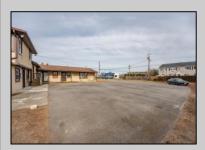

## **COMMENTS**

Exceptional commercial property in a prime location! Situated on a highly visible corner lot with over 36,000+- cars passing daily, this property offers approximately 3,500 sq. ft. of flexible space in the heart of Somers Point\'s General Business (GB) zone. The ground floor features an open layout that can be divided into separate offices, with two entrances, plus a rear retail/office space. The second floor includes additional office space and a full bathroom, ideal for various business needs. The GB zoning allows for a wide range of uses, including retail shops, professional offices, restaurants, beauty salons, health clubs, and more. With its unbeatable location across from the new Chick-fil-A and Panera Bread, ample parking, and easy access to major roadways, this property is perfect for businesses looking to capitalize on high traffic and strong local growth. Don\'t miss this incredible opportunity to bring your business vision to life! Schedule your tour today and explore the potential of this outstanding commercial property.