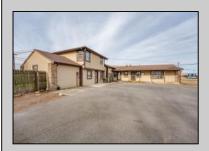

## **COMMENTS**

Exceptional commercial property in a prime location! Situated on a highly visible corner lot with over 36,000+- cars passing daily, this property offers approximately 3,500 sq. ft. of flexible space in the heart of Somers Point\'s General Business (GB) zone. The ground floor features an open layout that can be divided into separate offices, with two entrances, plus a rear retail/office space. The second floor includes additional office space and a full bathroom, ideal for various business needs. The GB zoning allows for a wide range of uses, including retail shops, professional offices, restaurants, beauty salons, health clubs, and more. With its unbeatable location across from the new Chick-fil-A and Panera Bread, ample parking, and easy access to major roadways, this property is perfect for businesses looking to capitalize on high traffic and strong local growth. Don\'t miss this incredible opportunity to bring your business vision to life! Schedule your tour today and explore the potential of this outstanding commercial property.