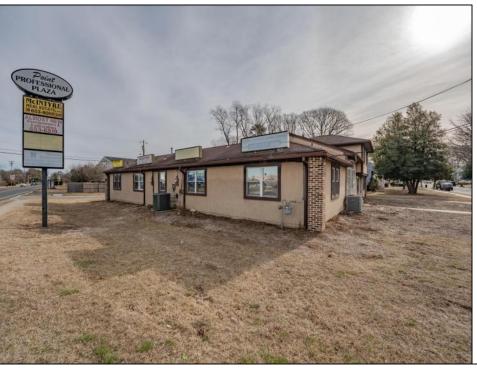

## **COMMENTS**

Exceptional commercial property in a prime location! Situated on a highly visible corner lot with over 36,000+- cars passing daily, this property offers approximately 3,500 sq. ft. of flexible space in the heart of Somers Point\'s General Business (GB) zone. The ground floor features an open layout that can be divided into separate offices, with two entrances, plus a rear retail/office space. The second floor includes additional office space and a full bathroom, ideal for various business needs. The GB zoning allows for a wide range of uses, including retail shops, professional offices, restaurants, beauty salons, health clubs, and more. With its unbeatable location across from the new Chick-fil-A and Panera Bread, ample parking, and easy access to major roadways, this property is perfect for businesses looking to capitalize on high traffic and strong local growth. Don\'t miss this incredible opportunity to bring your business vision to life! Schedule your tour today and explore the potential of this outstanding commercial property.