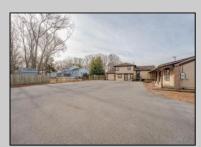

## **COMMENTS**

Exceptional commercial property in a prime location! Situated on a highly visible corner lot with over 36,000+- cars passing daily, this property offers approximately 3,500 sq. ft. of flexible space in the heart of Somers Point\'s General Business (GB) zone. The ground floor features an open layout that can be divided into separate offices, with two entrances, plus a rear retail/office space. The second floor includes additional office space and a full bathroom, ideal for various business needs. The GB zoning allows for a wide range of uses, including retail shops, professional offices, restaurants, beauty salons, health clubs, and more. With its unbeatable location across from the new Chick-fil-A and Panera Bread, ample parking, and easy access to major roadways, this property is perfect for businesses looking to capitalize on high traffic and strong local growth. Don\'t miss this incredible opportunity to bring your business vision to life! Schedule your tour today and explore the potential of this outstanding commercial property.