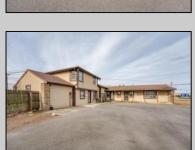

## **COMMENTS**

Exceptional commercial property in a prime location! Situated on a highly visible corner lot with over 36,000+- cars passing daily, this property offers approximately 3,500 sq. ft. of flexible space in the heart of Somers Point\'s General Business (GB) zone. The ground floor features an open layout that can be divided into separate offices, with two entrances, plus a rear retail/office space. The second floor includes additional office space and a full bathroom, ideal for various business needs. The GB zoning allows for a wide range of uses, including retail shops, professional offices, restaurants, beauty salons, health clubs, and more. With its unbeatable location across from the new Chick-fil-A and Panera Bread, ample parking, and easy access to major roadways, this property is perfect for businesses looking to capitalize on high traffic and strong local growth. Don\'t miss this incredible opportunity to bring your business vision to life! Schedule your tour today and explore the potential of this outstanding commercial property.