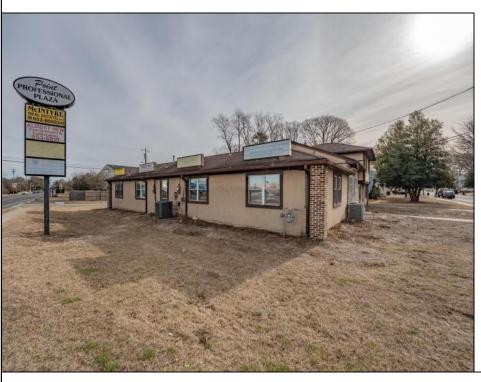

## **COMMENTS**

Exceptional commercial property in a prime location! Situated on a highly visible corner lot with over 36,000+- cars passing daily, this property offers approximately 3,500 sq. ft. of flexible space in the heart of Somers Point\'s General Business (GB) zone. The ground floor features an open layout that can be divided into separate offices, with two entrances, plus a rear retail/office space. The second floor includes additional office space and a full bathroom, ideal for various business needs. The GB zoning allows for a wide range of uses, including retail shops, professional offices, restaurants, beauty salons, health clubs, and more. With its unbeatable location across from the new Chick-fil-A and Panera Bread, ample parking, and easy access to major roadways, this property is perfect for businesses looking to capitalize on high traffic and strong local growth. Don\'t miss this incredible opportunity to bring your business vision to life! Schedule your tour today and explore the potential of this outstanding commercial property.