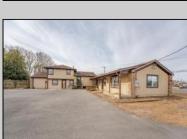

## **COMMENTS**

Exceptional commercial property in a prime location! Situated on a highly visible corner lot with over 36,000+- cars passing daily, this property offers approximately 3,500 sq. ft. of flexible space in the heart of Somers Point\'s General Business (GB) zone. The ground floor features an open layout that can be divided into separate offices, with two entrances, plus a rear retail/office space. The second floor includes additional office space and a full bathroom, ideal for various business needs. The GB zoning allows for a wide range of uses, including retail shops, professional offices, restaurants, beauty salons, health clubs, and more. With its unbeatable location across from the new Chick-fil-A and Panera Bread, ample parking, and easy access to major roadways, this property is perfect for businesses looking to capitalize on high traffic and strong local growth. Don\'t miss this incredible opportunity to bring your business vision to life! Schedule your tour today and explore the potential of this outstanding commercial property.