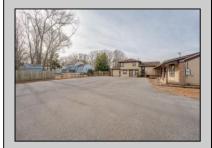

## **COMMENTS**

Exceptional commercial property in a prime location! Situated on a highly visible corner lot with over 36,000+- cars passing daily, this property offers approximately 3,500 sq. ft. of flexible space in the heart of Somers Point\'s General Business (GB) zone. The ground floor features an open layout that can be divided into separate offices, with two entrances, plus a rear retail/office space. The second floor includes additional office space and a full bathroom, ideal for various business needs. The GB zoning allows for a wide range of uses, including retail shops, professional offices, restaurants, beauty salons, health clubs, and more. With its unbeatable location across from the new Chick-fil-A and Panera Bread, ample parking, and easy access to major roadways, this property is perfect for businesses looking to capitalize on high traffic and strong local growth. Don\'t miss this incredible opportunity to bring your business vision to life! Schedule your tour today and explore the potential of this outstanding commercial property.