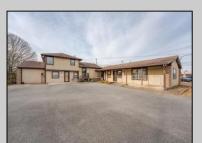

## **COMMENTS**

Exceptional commercial property in a prime location! Situated on a highly visible corner lot with over 36,000+- cars passing daily, this property offers approximately 3,500 sq. ft. of flexible space in the heart of Somers Point\'s General Business (GB) zone. The ground floor features an open layout that can be divided into separate offices, with two entrances, plus a rear retail/office space. The second floor includes additional office space and a full bathroom, ideal for various business needs. The GB zoning allows for a wide range of uses, including retail shops, professional offices, restaurants, beauty salons, health clubs, and more. With its unbeatable location across from the new Chick-fil-A and Panera Bread, ample parking, and easy access to major roadways, this property is perfect for businesses looking to capitalize on high traffic and strong local growth. Don\'t miss this incredible opportunity to bring your business vision to life! Schedule your tour today and explore the potential of this outstanding commercial property.