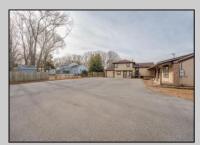

## COMMENTS

Exceptional commercial property in a prime location! Situated on a highly visible corner lot with over 36,000+- cars passing daily, this property offers approximately 3,500 sq. ft. of flexible space in the heart of Somers Point\'s General Business (GB) zone. The ground floor features an open layout that can be divided into separate offices, with two entrances, plus a rear retail/office space. The second floor includes additional office space and a full bathroom, ideal for various business needs. The GB zoning allows for a wide range of uses, including retail shops, professional offices, restaurants, beauty salons, health clubs, and more. With its unbeatable location across from the new Chick-fil-A and Panera Bread, ample parking, and easy access to major roadways, this property is perfect for businesses looking to capitalize on high traffic and strong local growth. Don\'t miss this incredible opportunity to bring your business vision to life! Schedule your tour today and explore the potential of this outstanding commercial property.