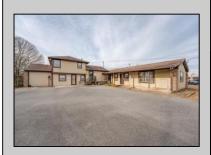

## COMMENTS

Exceptional commercial property in a prime location! Situated on a highly visible corner lot with over 36,000+- cars passing daily, this property offers approximately 3,500 sq. ft. of flexible space in the heart of Somers Point\'s General Business (GB) zone. The ground floor features an open layout that can be divided into separate offices, with two entrances, plus a rear retail/office space. The second floor includes additional office space and a full bathroom, ideal for various business needs. The GB zoning allows for a wide range of uses, including retail shops, professional offices, restaurants, beauty salons, health clubs, and more. With its unbeatable location across from the new Chick-fil-A and Panera Bread, ample parking, and easy access to major roadways, this property is perfect for businesses looking to capitalize on high traffic and strong local growth. Don\'t miss this incredible opportunity to bring your business vision to life! Schedule your tour today and explore the potential of this outstanding commercial property.