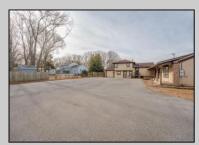

## COMMENTS

Exceptional commercial property in a prime location! Situated on a highly visible corner lot with over 36,000+- cars passing daily, this property offers approximately 3,500 sq. ft. of flexible space in the heart of Somers Point\'s General Business (GB) zone. The ground floor features an open layout that can be divided into separate offices, with two entrances, plus a rear retail/office space. The second floor includes additional office space and a full bathroom, ideal for various business needs. The GB zoning allows for a wide range of uses, including retail shops, professional offices, restaurants, beauty salons, health clubs, and more. With its unbeatable location across from the new Chick-fil-A and Panera Bread, ample parking, and easy access to major roadways, this property is perfect for businesses looking to capitalize on high traffic and strong local growth. Don\'t miss this incredible opportunity to bring your business vision to life! Schedule your tour today and explore the potential of this outstanding commercial property.