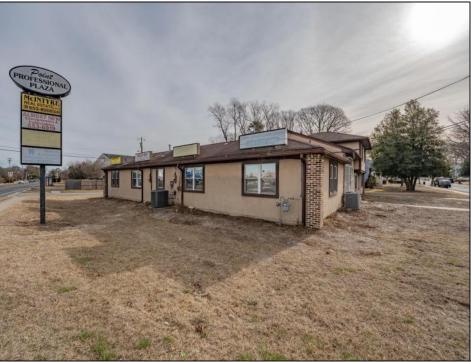

## COMMENTS

Exceptional commercial property in a prime location! Situated on a highly visible corner lot with over 36,000+- cars passing daily, this property offers approximately 3,500 sq. ft. of flexible space in the heart of Somers Point\'s General Business (GB) zone. The ground floor features an open layout that can be divided into separate offices, with two entrances, plus a rear retail/office space. The second floor includes additional office space and a full bathroom, ideal for various business needs. The GB zoning allows for a wide range of uses, including retail shops, professional offices, restaurants, beauty salons, health clubs, and more. With its unbeatable location across from the new Chick-fil-A and Panera Bread, ample parking, and easy access to major roadways, this property is perfect for businesses looking to capitalize on high traffic and strong local growth. Don\'t miss this incredible opportunity to bring your business vision to life! Schedule your tour today and explore the potential of this outstanding commercial property.