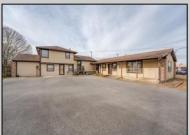

## **COMMENTS**

Exceptional commercial property in a prime location! Situated on a highly visible corner lot with over 36,000+- cars passing daily, this property offers approximately 3,500 sq. ft. of flexible space in the heart of Somers Point\'s General Business (GB) zone. The ground floor features an open layout that can be divided into separate offices, with two entrances, plus a rear retail/office space. The second floor includes additional office space and a full bathroom, ideal for various business needs. The GB zoning allows for a wide range of uses, including retail shops, professional offices, restaurants, beauty salons, health clubs, and more. With its unbeatable location across from the new Chick-fil-A and Panera Bread, ample parking, and easy access to major roadways, this property is perfect for businesses looking to capitalize on high traffic and strong local growth. Don\'t miss this incredible opportunity to bring your business vision to life! Schedule your tour today and explore the potential of this outstanding commercial property.