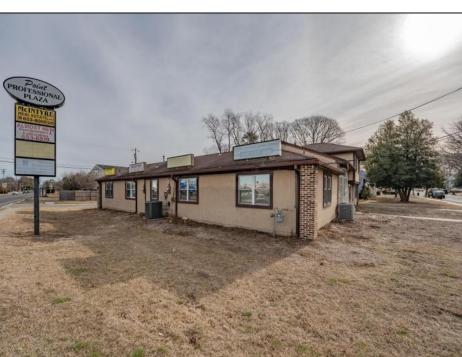

## **COMMENTS**

Exceptional commercial property in a prime location! Situated on a highly visible corner lot with over 36,000+- cars passing daily, this property offers approximately 3,500 sq. ft. of flexible space in the heart of Somers Point\'s General Business (GB) zone. The ground floor features an open layout that can be divided into separate offices, with two entrances, plus a rear retail/office space. The second floor includes additional office space and a full bathroom, ideal for various business needs. The GB zoning allows for a wide range of uses, including retail shops, professional offices, restaurants, beauty salons, health clubs, and more. With its unbeatable location across from the new Chick-fil-A and Panera Bread, ample parking, and easy access to major roadways, this property is perfect for businesses looking to capitalize on high traffic and strong local growth. Don\'t miss this incredible opportunity to bring your business vision to life! Schedule your tour today and explore the potential of this outstanding commercial property.