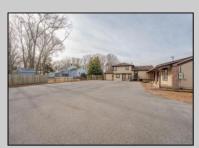

## **COMMENTS**

Exceptional commercial property in a prime location! Situated on a highly visible corner lot with over 36,000+- cars passing daily, this property offers approximately 3,500 sq. ft. of flexible space in the heart of Somers Point\'s General Business (GB) zone. The ground floor features an open layout that can be divided into separate offices, with two entrances, plus a rear retail/office space. The second floor includes additional office space and a full bathroom, ideal for various business needs. The GB zoning allows for a wide range of uses, including retail shops, professional offices, restaurants, beauty salons, health clubs, and more. With its unbeatable location across from the new Chick-fil-A and Panera Bread, ample parking, and easy access to major roadways, this property is perfect for businesses looking to capitalize on high traffic and strong local growth. Don\'t miss this incredible opportunity to bring your business vision to life! Schedule your tour today and explore the potential of this outstanding commercial property.