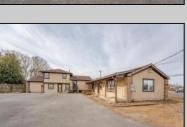

## **COMMENTS**

Exceptional commercial property in a prime location! Situated on a highly visible corner lot with over 36,000+- cars passing daily, this property offers approximately 3,500 sq. ft. of flexible space in the heart of Somers Point\'s General Business (GB) zone. The ground floor features an open layout that can be divided into separate offices, with two entrances, plus a rear retail/office space. The second floor includes additional office space and a full bathroom, ideal for various business needs. The GB zoning allows for a wide range of uses, including retail shops, professional offices, restaurants, beauty salons, health clubs, and more. With its unbeatable location across from the new Chick-fil-A and Panera Bread, ample parking, and easy access to major roadways, this property is perfect for businesses looking to capitalize on high traffic and strong local growth. Don\'t miss this incredible opportunity to bring your business vision to life! Schedule your tour today and explore the potential of this outstanding commercial property.