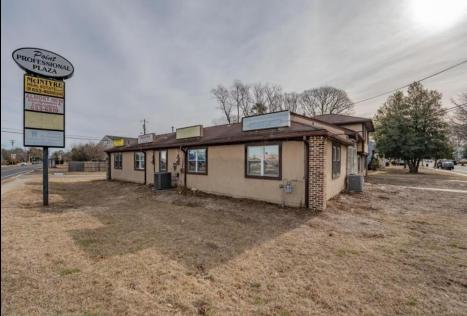

## **COMMENTS**

Exceptional commercial property in a prime location! Situated on a highly visible corner lot with over 36,000+- cars passing daily, this property offers approximately 3,500 sq. ft. of flexible space in the heart of Somers Point\'s General Business (GB) zone. The ground floor features an open layout that can be divided into separate offices, with two entrances, plus a rear retail/office space. The second floor includes additional office space and a full bathroom, ideal for various business needs. The GB zoning allows for a wide range of uses, including retail shops, professional offices, restaurants, beauty salons, health clubs, and more. With its unbeatable location across from the new Chick-fil-A and Panera Bread, ample parking, and easy access to major roadways, this property is perfect for businesses looking to capitalize on high traffic and strong local growth. Don\'t miss this incredible opportunity to bring your business vision to life! Schedule your tour today and explore the potential of this outstanding commercial property.