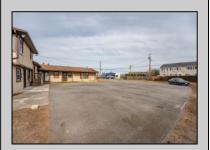

## **COMMENTS**

Exceptional commercial property in a prime location! Situated on a highly visible corner lot with over 36,000+- cars passing daily, this property offers approximately 3,500 sq. ft. of flexible space in the heart of Somers Point\'s General Business (GB) zone. The ground floor features an open layout that can be divided into separate offices, with two entrances, plus a rear retail/office space. The second floor includes additional office space and a full bathroom, ideal for various business needs. The GB zoning allows for a wide range of uses, including retail shops, professional offices, restaurants, beauty salons, health clubs, and more. With its unbeatable location across from the new Chick-fil-A and Panera Bread, ample parking, and easy access to major roadways, this property is perfect for businesses looking to capitalize on high traffic and strong local growth. Don\'t miss this incredible opportunity to bring your business vision to life! Schedule your tour today and explore the potential of this outstanding commercial property.