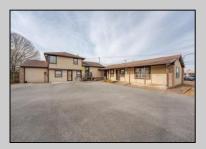

## **COMMENTS**

Exceptional commercial property in a prime location! Situated on a highly visible corner lot with over 36,000+- cars passing daily, this property offers approximately 3,500 sq. ft. of flexible space in the heart of Somers Point\'s General Business (GB) zone. The ground floor features an open layout that can be divided into separate offices, with two entrances, plus a rear retail/office space. The second floor includes additional office space and a full bathroom, ideal for various business needs. The GB zoning allows for a wide range of uses, including retail shops, professional offices, restaurants, beauty salons, health clubs, and more. With its unbeatable location across from the new Chick-fil-A and Panera Bread, ample parking, and easy access to major roadways, this property is perfect for businesses looking to capitalize on high traffic and strong local growth. Don\'t miss this incredible opportunity to bring your business vision to life! Schedule your tour today and explore the potential of this outstanding commercial property.