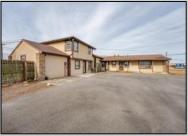

## **COMMENTS**

Exceptional commercial property in a prime location! Situated on a highly visible corner lot with over 36,000+- cars passing daily, this property offers approximately 3,500 sq. ft. of flexible space in the heart of Somers Point\'s General Business (GB) zone. The ground floor features an open layout that can be divided into separate offices, with two entrances, plus a rear retail/office space. The second floor includes additional office space and a full bathroom, ideal for various business needs. The GB zoning allows for a wide range of uses, including retail shops, professional offices, restaurants, beauty salons, health clubs, and more. With its unbeatable location across from the new Chick-fil-A and Panera Bread, ample parking, and easy access to major roadways, this property is perfect for businesses looking to capitalize on high traffic and strong local growth. Don\'t miss this incredible opportunity to bring your business vision to life! Schedule your tour today and explore the potential of this outstanding commercial property.