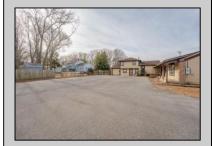

## **COMMENTS**

Exceptional commercial property in a prime location! Situated on a highly visible corner lot with over 36,000+- cars passing daily, this property offers approximately 3,500 sq. ft. of flexible space in the heart of Somers Point\'s General Business (GB) zone. The ground floor features an open layout that can be divided into separate offices, with two entrances, plus a rear retail/office space. The second floor includes additional office space and a full bathroom, ideal for various business needs. The GB zoning allows for a wide range of uses, including retail shops, professional offices, restaurants, beauty salons, health clubs, and more. With its unbeatable location across from the new Chick-fil-A and Panera Bread, ample parking, and easy access to major roadways, this property is perfect for businesses looking to capitalize on high traffic and strong local growth. Don\'t miss this incredible opportunity to bring your business vision to life! Schedule your tour today and explore the potential of this outstanding commercial property.