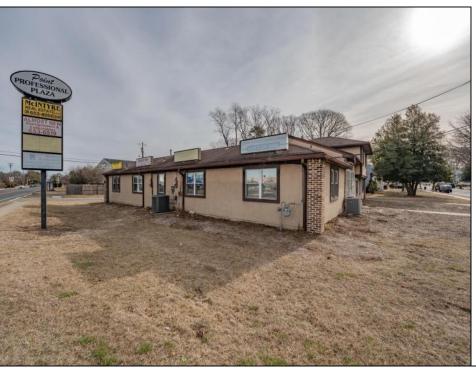

## **COMMENTS**

Exceptional commercial property in a prime location! Situated on a highly visible corner lot with over 36,000+- cars passing daily, this property offers approximately 3,500 sq. ft. of flexible space in the heart of Somers Point\'s General Business (GB) zone. The ground floor features an open layout that can be divided into separate offices, with two entrances, plus a rear retail/office space. The second floor includes additional office space and a full bathroom, ideal for various business needs. The GB zoning allows for a wide range of uses, including retail shops, professional offices, restaurants, beauty salons, health clubs, and more. With its unbeatable location across from the new Chick-fil-A and Panera Bread, ample parking, and easy access to major roadways, this property is perfect for businesses looking to capitalize on high traffic and strong local growth. Don\'t miss this incredible opportunity to bring your business vision to life! Schedule your tour today and explore the potential of this outstanding commercial property.

## PROPERTY DETAILS

Heating Cooling HotWater Water Gas Natural Central Air Gas Public

Sewer Public

Ask for Tony Bono Berger Realty Inc 3160 Asbury Avenue, Ocean City Call: 609-399-0076

Email to: ab@bergerrealty.com