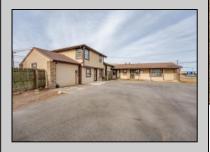

## **COMMENTS**

Exceptional commercial property in a prime location! Situated on a highly visible corner lot with over 36,000+- cars passing daily, this property offers approximately 3,500 sq. ft. of flexible space in the heart of Somers Point\'s General Business (GB) zone. The ground floor features an open layout that can be divided into separate offices, with two entrances, plus a rear retail/office space. The second floor includes additional office space and a full bathroom, ideal for various business needs. The GB zoning allows for a wide range of uses, including retail shops, professional offices, restaurants, beauty salons, health clubs, and more. With its unbeatable location across from the new Chick-fil-A and Panera Bread, ample parking, and easy access to major roadways, this property is perfect for businesses looking to capitalize on high traffic and strong local growth. Don\'t miss this incredible opportunity to bring your business vision to life! Schedule your tour today and explore the potential of this outstanding commercial property.