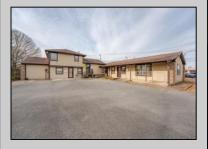

## **COMMENTS**

Exceptional commercial property in a prime location! Situated on a highly visible corner lot with over 36,000+- cars passing daily, this property offers approximately 3,500 sq. ft. of flexible space in the heart of Somers Point\'s General Business (GB) zone. The ground floor features an open layout that can be divided into separate offices, with two entrances, plus a rear retail/office space. The second floor includes additional office space and a full bathroom, ideal for various business needs. The GB zoning allows for a wide range of uses, including retail shops, professional offices, restaurants, beauty salons, health clubs, and more. With its unbeatable location across from the new Chick-fil-A and Panera Bread, ample parking, and easy access to major roadways, this property is perfect for businesses looking to capitalize on high traffic and strong local growth. Don\'t miss this incredible opportunity to bring your business vision to life! Schedule your tour today and explore the potential of this outstanding commercial property.