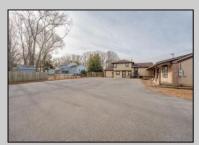

## COMMENTS

Exceptional commercial property in a prime location! Situated on a highly visible corner lot with over 36,000+- cars passing daily, this property offers approximately 3,500 sq. ft. of flexible space in the heart of Somers Point\'s General Business (GB) zone. The ground floor features an open layout that can be divided into separate offices, with two entrances, plus a rear retail/office space. The second floor includes additional office space and a full bathroom, ideal for various business needs. The GB zoning allows for a wide range of uses, including retail shops, professional offices, restaurants, beauty salons, health clubs, and more. With its unbeatable location across from the new Chick-fil-A and Panera Bread, ample parking, and easy access to major roadways, this property is perfect for businesses looking to capitalize on high traffic and strong local growth. Don\'t miss this incredible opportunity to bring your business vision to life! Schedule your tour today and explore the potential of this outstanding commercial property.