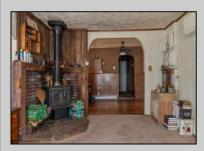

## COMMENTS

Calling all investors! This property is a great fixer-upper with plenty of potential. It features a 1 bedroom, 1 bath layout, with a small office room, spacious living room, dining room, cozy den/TV room, and an enclosed sunroom. The home also offers a big garage and additional workshop buildings, perfect for those in need of extra space. The property is being sold As Is, providing a fantastic opportunity for the right investor to transform it into something special. Don't miss out—contact us today for more details!

|          | PROPERTY DETAILS |                 |             |
|----------|------------------|-----------------|-------------|
| Exterior | OutsideFeatures  | ParkingGarage   | OtherRooms  |
| Wood     | Deck             | Garage          | Living Room |
|          | Porch            | Detached        | Dining Room |
|          | Fenced Yard      | Gravel Driveway | Kitchen     |
|          | Storage Building |                 | Den/TV Room |