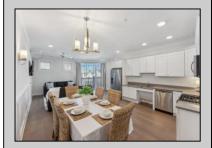

## **COMMENTS**

Instant rental income with 7 weeks rented for Summer 2025. Welcome to the Cove in Townsend Inlet! Step into the ultimate coastal living experience with this exquisite 3-bedroom, 3.5-bathroom luxury beach condo. The spacious foyer sets the tone for the rest of the home, welcoming you with its open and airy design. This inviting space immediately gives way to the heart of the home, where beautiful wainscoting and sophisticated details can be found throughout. The kitchen is a chef's dream, featuring an abundance of storage with white shaker-style cabinets, and a gas stove. Adjacent to the kitchen, you\'ll find a spacious dining area, perfect for all your meals. The open floor plan is designed with attention to detail including ceiling fans, overhead lighting and wall sconces. The living room offers plenty of space for relaxing, or entertaining guests with access to the powder room. Enjoy the soothing sound of the ocean from your private covered deck ideal for unwinding after a day at the beach. A convenient laundry closet is located in the hallway. The condo includes one assigned covered parking spot and a personal storage closet for your beach gear. The building offers shared amenities including an elevator, outdoor shower, bike rack and an abundance of outdoor common space. Located just moments from the beach, this condo is also close to trendy shops and renowned restaurants allowing you to embrace the best of coastal living. This is more than just a home, it's a lifestyle. Smile, you\'re in Sea Isle. Buyer to confirm all information, taxes and square footage.