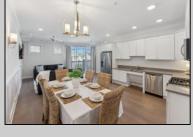

## **COMMENTS**

Instant rental income with 9 weeks rented for Summer 2025. Welcome to the Cove in Townsend Inlet! Step into the ultimate coastal living experience with this exquisite 3-bedroom, 3.5-bathroom luxury beach condo. The spacious foyer sets the tone for the rest of the home, welcoming you with its open and airy design. This inviting space immediately gives way to the heart of the home, where beautiful wainscoting and sophisticated details can be found throughout. The kitchen is a chef's dream, featuring an abundance of storage with white shaker-style cabinets, and a gas stove. Adjacent to the kitchen, you\'ll find a spacious dining area, perfect for all your meals. The open floor plan is designed with attention to detail including ceiling fans, overhead lighting and wall sconces. The living room offers plenty of space for relaxing, or entertaining guests with access to the powder room. Enjoy the soothing sound of the ocean from your private covered deck ideal for unwinding after a day at the beach. A convenient laundry closet is located in the hallway. The condo includes one assigned covered parking spot and a personal storage closet for your beach gear. The building offers shared amenities including an elevator, outdoor shower, bike rack and an abundance of outdoor common space. Located just moments from the beach, this condo is also close to trendy shops and renowned restaurants allowing you to embrace the best of coastal living. This is more than just a home, it's a lifestyle. Smile, you\'re in Sea Isle. Buyer to confirm all information, taxes and square footage.