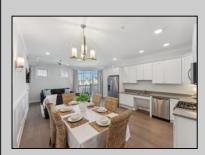

## COMMENTS

Instant rental income with 9 weeks rented for Summer 2025. Welcome to the Cove in Townsend Inlet! Step into the ultimate coastal living experience with this exquisite 3-bedroom, 3.5-bathroom luxury beach condo. The spacious foyer sets the tone for the rest of the home, welcoming you with its open and airy design. This inviting space immediately gives way to the heart of the home, where beautiful wainscoting and sophisticated details can be found throughout. The kitchen is a chef's dream, featuring an abundance of storage with white shaker-style cabinets, and a gas stove. Adjacent to the kitchen, you\'ll find a spacious dining area, perfect for all your meals. The open floor plan is designed with attention to detail including ceiling fans, overhead lighting and wall sconces. The living room offers plenty of space for relaxing, or entertaining guests with access to the powder room. Enjoy the soothing sound of the ocean from your private covered deck ideal for unwinding after a day at the beach. A convenient laundry closet is located in the hallway. The condo includes one assigned covered parking spot and a personal storage closet for your beach gear. The building offers shared amenities including an elevator, outdoor shower, bike rack and an abundance of outdoor common space. Located just moments from the beach, this condo is also close to trendy shops and renowned restaurants allowing you to embrace the best of coastal living. This is more than just a home, it's a lifestyle. Smile, you\'re in Sea Isle. Buyer to confirm all information, taxes and square footage.