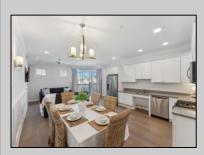

## COMMENTS

Instant rental income with 9 weeks rented for Summer 2025. Welcome to the Cove in Townsend Inlet! Step into the ultimate coastal living experience with this exquisite 3-bedroom, 3.5-bathroom luxury beach condo. The spacious foyer sets the tone for the rest of the home, welcoming you with its open and airy design. This inviting space immediately gives way to the heart of the home, where beautiful wainscoting and sophisticated details can be found throughout. The kitchen is a chef's dream, featuring an abundance of storage with white shaker-style cabinets, and a gas stove. Adjacent to the kitchen, you\'ll find a spacious dining area, perfect for all your meals. The open floor plan is designed with attention to detail including ceiling fans, overhead lighting and wall sconces. The living room offers plenty of space for relaxing, or entertaining guests with access to the powder room. Enjoy the soothing sound of the ocean from your private covered deck ideal for unwinding after a day at the beach. A convenient laundry closet is located in the hallway. The condo includes one assigned covered parking spot and a personal storage closet for your beach gear. The building offers shared amenities including an elevator, outdoor shower, bike rack and an abundance of outdoor common space. Located just moments from the beach, this condo is also close to trendy shops and renowned restaurants allowing you to embrace the best of coastal living. This is more than just a home, it's a lifestyle. Smile, you\'re in Sea Isle. Buyer to confirm all information, taxes and square footage.