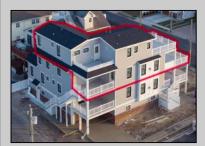

## **COMMENTS**

You do not want to miss the views from this custom designed townhouse! This unit consists of 3 bedrooms and 2.5 bathrooms. As you enter the unit you walk into the chef's kitchen with high end appliances, dining room, living room with fireplace, and immediately notice the breathtaking water views and sunsets. Off the living room is a large private deck for outdoor entertaining. This unit has over 1,100 sq feet of decks which provides the outdoor living you are looking for at the shore. On the top floor you will find 3 bedrooms and 2 bathrooms. The primary bedroom is truly remarkable. The views from the bedroom and deck are breathtaking as you look over Princeton Harbor. Large garage for all your beach gear, paddle boards, kayaks, and golf cart. Buyers who act now can pick out select finishes. Call today for a private tour!