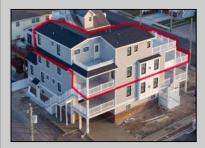

## COMMENTS

You do not want to miss the views from this custom designed townhouse! This unit consists of 3 bedrooms and 2.5 bathrooms. As you enter the unit you walk into the chef's kitchen with high end appliances, dining room, living room with fireplace, and immediately notice the breathtaking water views and sunsets. Off the living room is a large private deck for outdoor entertaining. This unit has over 1,100 sq feet of decks which provides the outdoor living you are looking for at the shore. On the top floor you will find 3 bedrooms and 2 bathrooms. The primary bedroom is truly remarkable. The views from the bedroom and deck are breathtaking as you look over Princeton Harbor. Large garage for all your beach gear, paddle boards, kayaks, and golf cart. Buyers who act now can pick out select finishes. Call today for a private tour!