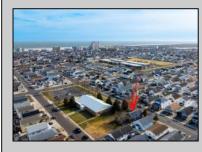

## COMMENTS

Prime Development Opportunity in the Crest Unique 3,359 sq ft lot situated behind the Von Savage Pool, just half a block from Sunset Lake. This rare parcel backs directly onto boroughowned land with no current plans for sale or development, ensuring privacy and potential for unobstructed views. The existing 2-story home offers 4 bedrooms, 2 baths (including 1 recently renovated), a kitchen, living room, and dining room—ideal for a buyer to move in as-is or update, with a new hot water heater adding value. Alternatively, knock it down and redevelop to capture some of the Crest's most breathtaking sunset vistas. Perfectly positioned at the quieter end of the Crest, this property is close to Diamond Beach, a short distance from the Marina District of Cape May with its waterfront allure, and near Wildwood's bustling scene of new restaurants and ongoing development. See attached parcel map for full dimensions and details. A standout prospect for developers or visionaries seeking a rare property with limitless potential.