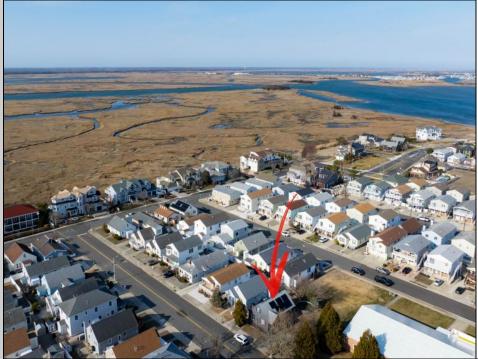

## COMMENTS

Prime Development Opportunity in the Crest Unique 3,359 sq ft lot situated behind the Von Savage Pool, just half a block from Sunset Lake. This rare parcel backs directly onto boroughowned land with no current plans for sale or development, ensuring privacy and potential for unobstructed views. The existing 2-story home offers 4 bedrooms, 2 baths (including 1 recently renovated), a kitchen, living room, and dining room—ideal for a buyer to move in as-is or update, with a new hot water heater adding value. Alternatively, knock it down and redevelop to capture some of the Crest's most breathtaking sunset vistas. Perfectly positioned at the quieter end of the Crest, this property is close to Diamond Beach, a short distance from the Marina District of Cape May with its waterfront allure, and near Wildwood's bustling scene of new restaurants and ongoing development. See attached parcel map for full dimensions and details. A standout prospect for developers or visionaries seeking a rare property with limitless potential.