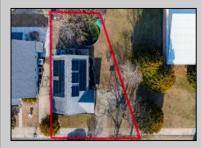

## COMMENTS

Prime Development Opportunity in the Crest Unique 3,359 sq ft lot situated behind the Von Savage Pool, just half a block from Sunset Lake. This rare parcel backs directly onto boroughowned land with no current plans for sale or development, ensuring privacy and potential for unobstructed views. The existing 2-story home offers 4 bedrooms, 2 baths (including 1 recently renovated), a kitchen, living room, and dining room—ideal for a buyer to move in as-is or update, with a new hot water heater adding value. Alternatively, knock it down and redevelop to capture some of the Crest's most breathtaking sunset vistas. Perfectly positioned at the quieter end of the Crest, this property is close to Diamond Beach, a short distance from the Marina District of Cape May with its waterfront allure, and near Wildwood's bustling scene of new restaurants and ongoing development. See attached parcel map for full dimensions and details. A standout prospect for developers or visionaries seeking a rare property with limitless potential.