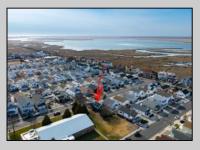

## COMMENTS

Prime Development Opportunity in the Crest Unique 3,359 sq ft lot situated behind the Von Savage Pool, just half a block from Sunset Lake. This rare parcel backs directly onto boroughowned land with no current plans for sale or development, ensuring privacy and potential for unobstructed views. The existing 2-story home offers 4 bedrooms, 2 baths (including 1 recently renovated), a kitchen, living room, and dining room—ideal for a buyer to move in as-is or update, with a new hot water heater adding value. Alternatively, knock it down and redevelop to capture some of the Crest's most breathtaking sunset vistas. Perfectly positioned at the quieter end of the Crest, this property is close to Diamond Beach, a short distance from the Marina District of Cape May with its waterfront allure, and near Wildwood's bustling scene of new restaurants and ongoing development. See attached parcel map for full dimensions and details. A standout prospect for developers or visionaries seeking a rare property with limitless potential.