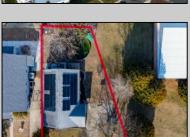

## **COMMENTS**

Prime Development Opportunity in the Crest Unique 3,359 sq ft lot situated behind the Von Savage Pool, just half a block from Sunset Lake. This rare parcel backs directly onto boroughowned land with no current plans for sale or development, ensuring privacy and potential for unobstructed views. The existing 2-story home offers 4 bedrooms, 2 baths (including 1 recently renovated), a kitchen, living room, and dining room—ideal for a buyer to move in as-is or update, with a new hot water heater adding value. Alternatively, knock it down and redevelop to capture some of the Crest's most breathtaking sunset vistas. Perfectly positioned at the quieter end of the Crest, this property is close to Diamond Beach, a short distance from the Marina District of Cape May with its waterfront allure, and near Wildwood's bustling scene of new restaurants and ongoing development. See attached parcel map for full dimensions and details. A standout prospect for developers or visionaries seeking a rare property with limitless potential.