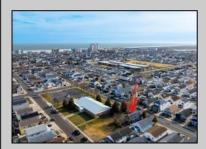

## **COMMENTS**

Prime Development Opportunity in the Crest Unique 3,359 sq ft lot situated behind the Von Savage Pool, just half a block from Sunset Lake. This rare parcel backs directly onto boroughowned land with no current plans for sale or development, ensuring privacy and potential for unobstructed views. The existing 2-story home offers 4 bedrooms, 2 baths (including 1 recently renovated), a kitchen, living room, and dining room—ideal for a buyer to move in as-is or update, with a new hot water heater adding value. Alternatively, knock it down and redevelop to capture some of the Crest's most breathtaking sunset vistas. Perfectly positioned at the quieter end of the Crest, this property is close to Diamond Beach, a short distance from the Marina District of Cape May with its waterfront allure, and near Wildwood's bustling scene of new restaurants and ongoing development. See attached parcel map for full dimensions and details. A standout prospect for developers or visionaries seeking a rare property with limitless potential.