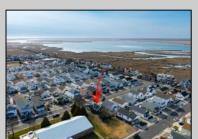

## **COMMENTS**

Prime Development Opportunity in the Crest Unique 3,359 sq ft lot situated behind the Von Savage Pool, just half a block from Sunset Lake. This rare parcel backs directly onto boroughowned land with no current plans for sale or development, ensuring privacy and potential for unobstructed views. The existing 2-story home offers 4 bedrooms, 2 baths (including 1 recently renovated), a kitchen, living room, and dining room—ideal for a buyer to move in as-is or update, with a new hot water heater adding value. Alternatively, knock it down and redevelop to capture some of the Crest's most breathtaking sunset vistas. Perfectly positioned at the quieter end of the Crest, this property is close to Diamond Beach, a short distance from the Marina District of Cape May with its waterfront allure, and near Wildwood's bustling scene of new restaurants and ongoing development. See attached parcel map for full dimensions and details. A standout prospect for developers or visionaries seeking a rare property with limitless potential.