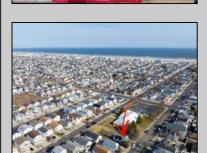

## **COMMENTS**

Prime Development Opportunity in the Crest Unique 3,359 sq ft lot situated behind the Von Savage Pool, just half a block from Sunset Lake. This rare parcel backs directly onto boroughowned land with no current plans for sale or development, ensuring privacy and potential for unobstructed views. The existing 2-story home offers 4 bedrooms, 2 baths (including 1 recently renovated), a kitchen, living room, and dining room—ideal for a buyer to move in as-is or update, with a new hot water heater adding value. Alternatively, knock it down and redevelop to capture some of the Crest's most breathtaking sunset vistas. Perfectly positioned at the quieter end of the Crest, this property is close to Diamond Beach, a short distance from the Marina District of Cape May with its waterfront allure, and near Wildwood's bustling scene of new restaurants and ongoing development. See attached parcel map for full dimensions and details. A standout prospect for developers or visionaries seeking a rare property with limitless potential.