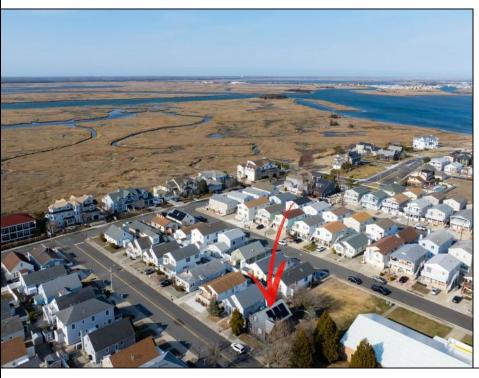

## **COMMENTS**

Prime Development Opportunity in the Crest Unique 3,359 sq ft lot situated behind the Von Savage Pool, just half a block from Sunset Lake. This rare parcel backs directly onto boroughowned land with no current plans for sale or development, ensuring privacy and potential for unobstructed views. The existing 2-story home offers 4 bedrooms, 2 baths (including 1 recently renovated), a kitchen, living room, and dining room—ideal for a buyer to move in as-is or update, with a new hot water heater adding value. Alternatively, knock it down and redevelop to capture some of the Crest's most breathtaking sunset vistas. Perfectly positioned at the quieter end of the Crest, this property is close to Diamond Beach, a short distance from the Marina District of Cape May with its waterfront allure, and near Wildwood's bustling scene of new restaurants and ongoing development. See attached parcel map for full dimensions and details. A standout prospect for developers or visionaries seeking a rare property with limitless potential.