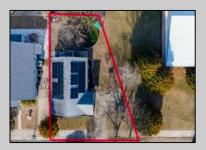

## **COMMENTS**

Prime Development Opportunity in the Crest Unique 3,359 sq ft lot situated behind the Von Savage Pool, just half a block from Sunset Lake. This rare parcel backs directly onto boroughowned land with no current plans for sale or development, ensuring privacy and potential for unobstructed views. The existing 2-story home offers 4 bedrooms, 2 baths (including 1 recently renovated), a kitchen, living room, and dining room—ideal for a buyer to move in as-is or update, with a new hot water heater adding value. Alternatively, knock it down and redevelop to capture some of the Crest's most breathtaking sunset vistas. Perfectly positioned at the quieter end of the Crest, this property is close to Diamond Beach, a short distance from the Marina District of Cape May with its waterfront allure, and near Wildwood's bustling scene of new restaurants and ongoing development. See attached parcel map for full dimensions and details. A standout prospect for developers or visionaries seeking a rare property with limitless potential.