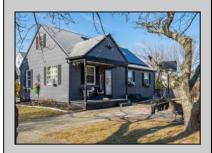

## **COMMENTS**

Prime Development Opportunity in the Crest Unique 3,359 sq ft lot situated behind the Von Savage Pool, just half a block from Sunset Lake. This rare parcel backs directly onto boroughowned land with no current plans for sale or development, ensuring privacy and potential for unobstructed views. The existing 2-story home offers 4 bedrooms, 2 baths (including 1 recently renovated), a kitchen, living room, and dining room—ideal for a buyer to move in as-is or update, with a new hot water heater adding value. Alternatively, knock it down and redevelop to capture some of the Crest's most breathtaking sunset vistas. Perfectly positioned at the quieter end of the Crest, this property is close to Diamond Beach, a short distance from the Marina District of Cape May with its waterfront allure, and near Wildwood's bustling scene of new restaurants and ongoing development. See attached parcel map for full dimensions and details. A standout prospect for developers or visionaries seeking a rare property with limitless potential.