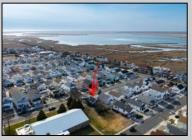

## **COMMENTS**

Prime Development Opportunity in the Crest Unique 3,359 sq ft lot situated behind the Von Savage Pool, just half a block from Sunset Lake. This rare parcel backs directly onto boroughowned land with no current plans for sale or development, ensuring privacy and potential for unobstructed views. The existing 2-story home offers 4 bedrooms, 2 baths (including 1 recently renovated), a kitchen, living room, and dining room—ideal for a buyer to move in as-is or update, with a new hot water heater adding value. Alternatively, knock it down and redevelop to capture some of the Crest's most breathtaking sunset vistas. Perfectly positioned at the quieter end of the Crest, this property is close to Diamond Beach, a short distance from the Marina District of Cape May with its waterfront allure, and near Wildwood's bustling scene of new restaurants and ongoing development. See attached parcel map for full dimensions and details. A standout prospect for developers or visionaries seeking a rare property with limitless potential.