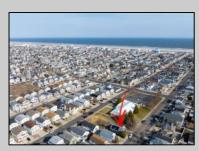

## COMMENTS

Prime Development Opportunity in the Crest Unique 3,359 sq ft lot situated behind the Von Savage Pool, just half a block from Sunset Lake. This rare parcel backs directly onto boroughowned land with no current plans for sale or development, ensuring privacy and potential for unobstructed views. The existing 2-story home offers 4 bedrooms, 2 baths (including 1 recently renovated), a kitchen, living room, and dining room—ideal for a buyer to move in as-is or update, with a new hot water heater adding value. Alternatively, knock it down and redevelop to capture some of the Crest's most breathtaking sunset vistas. Perfectly positioned at the quieter end of the Crest, this property is close to Diamond Beach, a short distance from the Marina District of Cape May with its waterfront allure, and near Wildwood's bustling scene of new restaurants and ongoing development. See attached parcel map for full dimensions and details. A standout prospect for developers or visionaries seeking a rare property with limitless potential.