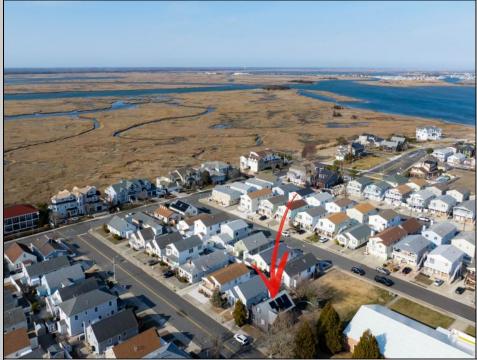

## COMMENTS

Prime Development Opportunity in the Crest Unique 3,359 sq ft lot situated behind the Von Savage Pool, just half a block from Sunset Lake. This rare parcel backs directly onto boroughowned land with no current plans for sale or development, ensuring privacy and potential for unobstructed views. The existing 2-story home offers 4 bedrooms, 2 baths (including 1 recently renovated), a kitchen, living room, and dining room—ideal for a buyer to move in as-is or update, with a new hot water heater adding value. Alternatively, knock it down and redevelop to capture some of the Crest's most breathtaking sunset vistas. Perfectly positioned at the quieter end of the Crest, this property is close to Diamond Beach, a short distance from the Marina District of Cape May with its waterfront allure, and near Wildwood's bustling scene of new restaurants and ongoing development. See attached parcel map for full dimensions and details. A standout prospect for developers or visionaries seeking a rare property with limitless potential.