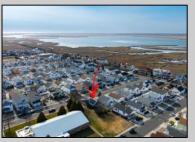

## COMMENTS

Prime Development Opportunity in the Crest Unique 3,359 sq ft lot situated behind the Von Savage Pool, just half a block from Sunset Lake. This rare parcel backs directly onto boroughowned land with no current plans for sale or development, ensuring privacy and potential for unobstructed views. The existing 2-story home offers 4 bedrooms, 2 baths (including 1 recently renovated), a kitchen, living room, and dining room—ideal for a buyer to move in as-is or update, with a new hot water heater adding value. Alternatively, knock it down and redevelop to capture some of the Crest's most breathtaking sunset vistas. Perfectly positioned at the quieter end of the Crest, this property is close to Diamond Beach, a short distance from the Marina District of Cape May with its waterfront allure, and near Wildwood's bustling scene of new restaurants and ongoing development. See attached parcel map for full dimensions and details. A standout prospect for developers or visionaries seeking a rare property with limitless potential.