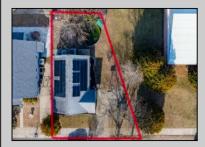

## COMMENTS

Prime Development Opportunity in the Crest Unique 3,359 sq ft lot situated behind the Von Savage Pool, just half a block from Sunset Lake. This rare parcel backs directly onto boroughowned land with no current plans for sale or development, ensuring privacy and potential for unobstructed views. The existing 2-story home offers 4 bedrooms, 2 baths (including 1 recently renovated), a kitchen, living room, and dining room—ideal for a buyer to move in as-is or update, with a new hot water heater adding value. Alternatively, knock it down and redevelop to capture some of the Crest's most breathtaking sunset vistas. Perfectly positioned at the quieter end of the Crest, this property is close to Diamond Beach, a short distance from the Marina District of Cape May with its waterfront allure, and near Wildwood's bustling scene of new restaurants and ongoing development. See attached parcel map for full dimensions and details. A standout prospect for developers or visionaries seeking a rare property with limitless potential.