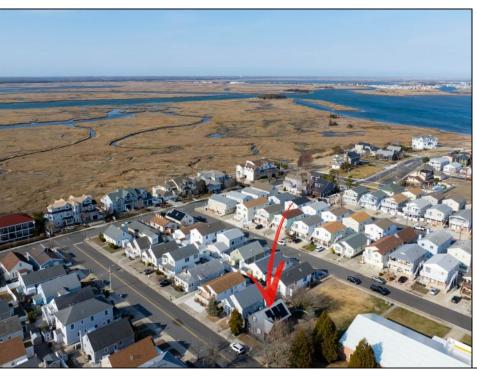

## **COMMENTS**

Prime Development Opportunity in the Crest Unique 3,359 sq ft lot situated behind the Von Savage Pool, just half a block from Sunset Lake. This rare parcel backs directly onto boroughowned land with no current plans for sale or development, ensuring privacy and potential for unobstructed views. The existing 2-story home offers 4 bedrooms, 2 baths (including 1 recently renovated), a kitchen, living room, and dining room—ideal for a buyer to move in as-is or update, with a new hot water heater adding value. Alternatively, knock it down and redevelop to capture some of the Crest's most breathtaking sunset vistas. Perfectly positioned at the quieter end of the Crest, this property is close to Diamond Beach, a short distance from the Marina District of Cape May with its waterfront allure, and near Wildwood's bustling scene of new restaurants and ongoing development. See attached parcel map for full dimensions and details. A standout prospect for developers or visionaries seeking a rare property with limitless potential.