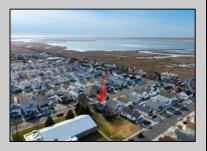

## **COMMENTS**

Prime Development Opportunity in the Crest Unique 3,359 sq ft lot situated behind the Von Savage Pool, just half a block from Sunset Lake. This rare parcel backs directly onto boroughowned land with no current plans for sale or development, ensuring privacy and potential for unobstructed views. The existing 2-story home offers 4 bedrooms, 2 baths (including 1 recently renovated), a kitchen, living room, and dining room—ideal for a buyer to move in as-is or update, with a new hot water heater adding value. Alternatively, knock it down and redevelop to capture some of the Crest's most breathtaking sunset vistas. Perfectly positioned at the quieter end of the Crest, this property is close to Diamond Beach, a short distance from the Marina District of Cape May with its waterfront allure, and near Wildwood's bustling scene of new restaurants and ongoing development. See attached parcel map for full dimensions and details. A standout prospect for developers or visionaries seeking a rare property with limitless potential.