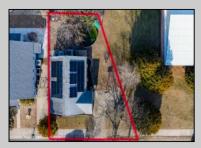

## **COMMENTS**

Prime Development Opportunity in the Crest Unique 3,359 sq ft lot situated behind the Von Savage Pool, just half a block from Sunset Lake. This rare parcel backs directly onto boroughowned land with no current plans for sale or development, ensuring privacy and potential for unobstructed views. The existing 2-story home offers 4 bedrooms, 2 baths (including 1 recently renovated), a kitchen, living room, and dining room—ideal for a buyer to move in as-is or update, with a new hot water heater adding value. Alternatively, knock it down and redevelop to capture some of the Crest's most breathtaking sunset vistas. Perfectly positioned at the quieter end of the Crest, this property is close to Diamond Beach, a short distance from the Marina District of Cape May with its waterfront allure, and near Wildwood's bustling scene of new restaurants and ongoing development. See attached parcel map for full dimensions and details. A standout prospect for developers or visionaries seeking a rare property with limitless potential.