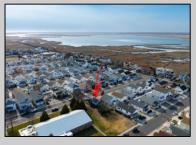

## **COMMENTS**

Prime Development Opportunity in the Crest Unique 3,359 sq ft lot situated behind the Von Savage Pool, just half a block from Sunset Lake. This rare parcel backs directly onto boroughowned land with no current plans for sale or development, ensuring privacy and potential for unobstructed views. The existing 2-story home offers 4 bedrooms, 2 baths (including 1 recently renovated), a kitchen, living room, and dining room—ideal for a buyer to move in as-is or update, with a new hot water heater adding value. Alternatively, knock it down and redevelop to capture some of the Crest's most breathtaking sunset vistas. Perfectly positioned at the quieter end of the Crest, this property is close to Diamond Beach, a short distance from the Marina District of Cape May with its waterfront allure, and near Wildwood's bustling scene of new restaurants and ongoing development. See attached parcel map for full dimensions and details. A standout prospect for developers or visionaries seeking a rare property with limitless potential.