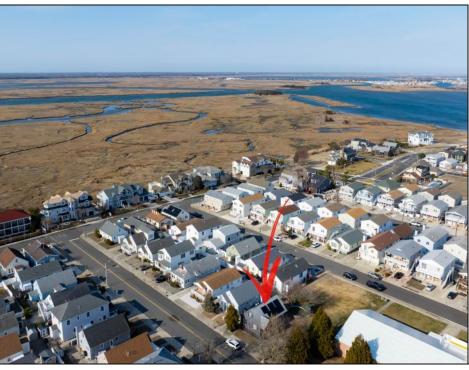

## **COMMENTS**

Prime Development Opportunity in the Crest Unique 3,359 sq ft lot situated behind the Von Savage Pool, just half a block from Sunset Lake. This rare parcel backs directly onto boroughowned land with no current plans for sale or development, ensuring privacy and potential for unobstructed views. The existing 2-story home offers 4 bedrooms, 2 baths (including 1 recently renovated), a kitchen, living room, and dining room—ideal for a buyer to move in as-is or update, with a new hot water heater adding value. Alternatively, knock it down and redevelop to capture some of the Crest's most breathtaking sunset vistas. Perfectly positioned at the quieter end of the Crest, this property is close to Diamond Beach, a short distance from the Marina District of Cape May with its waterfront allure, and near Wildwood's bustling scene of new restaurants and ongoing development. See attached parcel map for full dimensions and details. A standout prospect for developers or visionaries seeking a rare property with limitless potential.