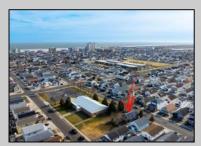

## **COMMENTS**

Prime Development Opportunity in the Crest Unique 3,359 sq ft lot situated behind the Von Savage Pool, just half a block from Sunset Lake. This rare parcel backs directly onto boroughowned land with no current plans for sale or development, ensuring privacy and potential for unobstructed views. The existing 2-story home offers 4 bedrooms, 2 baths (including 1 recently renovated), a kitchen, living room, and dining room—ideal for a buyer to move in as-is or update, with a new hot water heater adding value. Alternatively, knock it down and redevelop to capture some of the Crest's most breathtaking sunset vistas. Perfectly positioned at the quieter end of the Crest, this property is close to Diamond Beach, a short distance from the Marina District of Cape May with its waterfront allure, and near Wildwood's bustling scene of new restaurants and ongoing development. See attached parcel map for full dimensions and details. A standout prospect for developers or visionaries seeking a rare property with limitless potential.