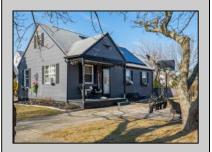

## **COMMENTS**

Prime Development Opportunity in the Crest Unique 3,359 sq ft lot situated behind the Von Savage Pool, just half a block from Sunset Lake. This rare parcel backs directly onto boroughowned land with no current plans for sale or development, ensuring privacy and potential for unobstructed views. The existing 2-story home offers 4 bedrooms, 2 baths (including 1 recently renovated), a kitchen, living room, and dining room—ideal for a buyer to move in as-is or update, with a new hot water heater adding value. Alternatively, knock it down and redevelop to capture some of the Crest's most breathtaking sunset vistas. Perfectly positioned at the quieter end of the Crest, this property is close to Diamond Beach, a short distance from the Marina District of Cape May with its waterfront allure, and near Wildwood's bustling scene of new restaurants and ongoing development. See attached parcel map for full dimensions and details. A standout prospect for developers or visionaries seeking a rare property with limitless potential.