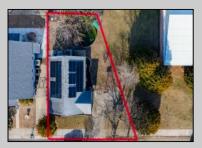

## **COMMENTS**

Prime Development Opportunity in the Crest Unique 3,359 sq ft lot situated behind the Von Savage Pool, just half a block from Sunset Lake. This rare parcel backs directly onto boroughowned land with no current plans for sale or development, ensuring privacy and potential for unobstructed views. The existing 2-story home offers 4 bedrooms, 2 baths (including 1 recently renovated), a kitchen, living room, and dining room—ideal for a buyer to move in as-is or update, with a new hot water heater adding value. Alternatively, knock it down and redevelop to capture some of the Crest's most breathtaking sunset vistas. Perfectly positioned at the quieter end of the Crest, this property is close to Diamond Beach, a short distance from the Marina District of Cape May with its waterfront allure, and near Wildwood's bustling scene of new restaurants and ongoing development. See attached parcel map for full dimensions and details. A standout prospect for developers or visionaries seeking a rare property with limitless potential.