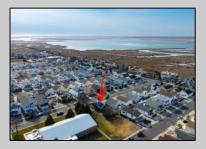

## **COMMENTS**

Prime Development Opportunity in the Crest Unique 3,359 sq ft lot situated behind the Von Savage Pool, just half a block from Sunset Lake. This rare parcel backs directly onto boroughowned land with no current plans for sale or development, ensuring privacy and potential for unobstructed views. The existing 2-story home offers 4 bedrooms, 2 baths (including 1 recently renovated), a kitchen, living room, and dining room—ideal for a buyer to move in as-is or update, with a new hot water heater adding value. Alternatively, knock it down and redevelop to capture some of the Crest's most breathtaking sunset vistas. Perfectly positioned at the quieter end of the Crest, this property is close to Diamond Beach, a short distance from the Marina District of Cape May with its waterfront allure, and near Wildwood's bustling scene of new restaurants and ongoing development. See attached parcel map for full dimensions and details. A standout prospect for developers or visionaries seeking a rare property with limitless potential.