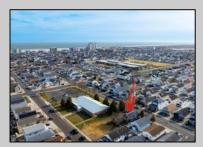

## **COMMENTS**

Prime Development Opportunity in the Crest Unique 3,359 sq ft lot situated behind the Von Savage Pool, just half a block from Sunset Lake. This rare parcel backs directly onto boroughowned land with no current plans for sale or development, ensuring privacy and potential for unobstructed views. The existing 2-story home offers 4 bedrooms, 2 baths (including 1 recently renovated), a kitchen, living room, and dining room—ideal for a buyer to move in as-is or update, with a new hot water heater adding value. Alternatively, knock it down and redevelop to capture some of the Crest's most breathtaking sunset vistas. Perfectly positioned at the quieter end of the Crest, this property is close to Diamond Beach, a short distance from the Marina District of Cape May with its waterfront allure, and near Wildwood's bustling scene of new restaurants and ongoing development. See attached parcel map for full dimensions and details. A standout prospect for developers or visionaries seeking a rare property with limitless potential.