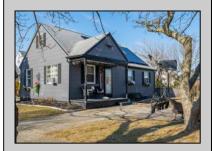

## **COMMENTS**

Prime Development Opportunity in the Crest Unique 3,359 sq ft lot situated behind the Von Savage Pool, just half a block from Sunset Lake. This rare parcel backs directly onto boroughowned land with no current plans for sale or development, ensuring privacy and potential for unobstructed views. The existing 2-story home offers 4 bedrooms, 2 baths (including 1 recently renovated), a kitchen, living room, and dining room—ideal for a buyer to move in as-is or update, with a new hot water heater adding value. Alternatively, knock it down and redevelop to capture some of the Crest's most breathtaking sunset vistas. Perfectly positioned at the quieter end of the Crest, this property is close to Diamond Beach, a short distance from the Marina District of Cape May with its waterfront allure, and near Wildwood's bustling scene of new restaurants and ongoing development. See attached parcel map for full dimensions and details. A standout prospect for developers or visionaries seeking a rare property with limitless potential.