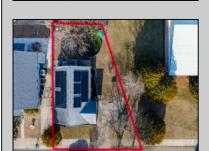

## **COMMENTS**

Prime Development Opportunity in the Crest Unique 3,359 sq ft lot situated behind the Von Savage Pool, just half a block from Sunset Lake. This rare parcel backs directly onto boroughowned land with no current plans for sale or development, ensuring privacy and potential for unobstructed views. The existing 2-story home offers 4 bedrooms, 2 baths (including 1 recently renovated), a kitchen, living room, and dining room—ideal for a buyer to move in as-is or update, with a new hot water heater adding value. Alternatively, knock it down and redevelop to capture some of the Crest's most breathtaking sunset vistas. Perfectly positioned at the quieter end of the Crest, this property is close to Diamond Beach, a short distance from the Marina District of Cape May with its waterfront allure, and near Wildwood's bustling scene of new restaurants and ongoing development. See attached parcel map for full dimensions and details. A standout prospect for developers or visionaries seeking a rare property with limitless potential.