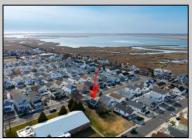

## **COMMENTS**

Prime Development Opportunity in the Crest Unique 3,359 sq ft lot situated behind the Von Savage Pool, just half a block from Sunset Lake. This rare parcel backs directly onto boroughowned land with no current plans for sale or development, ensuring privacy and potential for unobstructed views. The existing 2-story home offers 4 bedrooms, 2 baths (including 1 recently renovated), a kitchen, living room, and dining room—ideal for a buyer to move in as-is or update, with a new hot water heater adding value. Alternatively, knock it down and redevelop to capture some of the Crest's most breathtaking sunset vistas. Perfectly positioned at the quieter end of the Crest, this property is close to Diamond Beach, a short distance from the Marina District of Cape May with its waterfront allure, and near Wildwood's bustling scene of new restaurants and ongoing development. See attached parcel map for full dimensions and details. A standout prospect for developers or visionaries seeking a rare property with limitless potential.