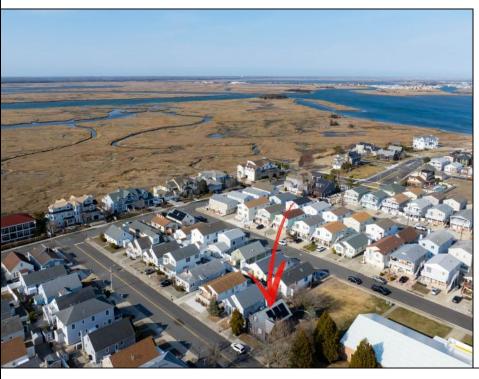

## **COMMENTS**

Prime Development Opportunity in the Crest Unique 3,359 sq ft lot situated behind the Von Savage Pool, just half a block from Sunset Lake. This rare parcel backs directly onto boroughowned land with no current plans for sale or development, ensuring privacy and potential for unobstructed views. The existing 2-story home offers 4 bedrooms, 2 baths (including 1 recently renovated), a kitchen, living room, and dining room—ideal for a buyer to move in as-is or update, with a new hot water heater adding value. Alternatively, knock it down and redevelop to capture some of the Crest's most breathtaking sunset vistas. Perfectly positioned at the quieter end of the Crest, this property is close to Diamond Beach, a short distance from the Marina District of Cape May with its waterfront allure, and near Wildwood's bustling scene of new restaurants and ongoing development. See attached parcel map for full dimensions and details. A standout prospect for developers or visionaries seeking a rare property with limitless potential.