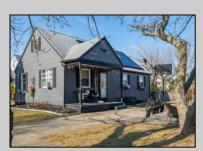

## **COMMENTS**

Prime Development Opportunity in the Crest Unique 3,359 sq ft lot situated behind the Von Savage Pool, just half a block from Sunset Lake. This rare parcel backs directly onto boroughowned land with no current plans for sale or development, ensuring privacy and potential for unobstructed views. The existing 2-story home offers 4 bedrooms, 2 baths (including 1 recently renovated), a kitchen, living room, and dining room—ideal for a buyer to move in as-is or update, with a new hot water heater adding value. Alternatively, knock it down and redevelop to capture some of the Crest's most breathtaking sunset vistas. Perfectly positioned at the quieter end of the Crest, this property is close to Diamond Beach, a short distance from the Marina District of Cape May with its waterfront allure, and near Wildwood's bustling scene of new restaurants and ongoing development. See attached parcel map for full dimensions and details. A standout prospect for developers or visionaries seeking a rare property with limitless potential.