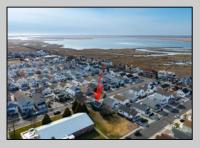

## COMMENTS

Prime Development Opportunity in the Crest Unique 3,359 sq ft lot situated behind the Von Savage Pool, just half a block from Sunset Lake. This rare parcel backs directly onto boroughowned land with no current plans for sale or development, ensuring privacy and potential for unobstructed views. The existing 2-story home offers 4 bedrooms, 2 baths (including 1 recently renovated), a kitchen, living room, and dining room—ideal for a buyer to move in as-is or update, with a new hot water heater adding value. Alternatively, knock it down and redevelop to capture some of the Crest's most breathtaking sunset vistas. Perfectly positioned at the quieter end of the Crest, this property is close to Diamond Beach, a short distance from the Marina District of Cape May with its waterfront allure, and near Wildwood's bustling scene of new restaurants and ongoing development. See attached parcel map for full dimensions and details. A standout prospect for developers or visionaries seeking a rare property with limitless potential.