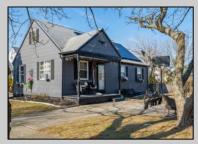

## 201 Pittsburgh Wildwood Crest, NJ 08260

Asking \$769,900.00

## COMMENTS

Prime Development Opportunity in the Crest Unique 3,359 sq ft lot situated behind the Von Savage Pool, just half a block from Sunset Lake. This rare parcel backs directly onto boroughowned land with no current plans for sale or development, ensuring privacy and potential for unobstructed views. The existing 2-story home offers 4 bedrooms, 2 baths (including 1 recently renovated), a kitchen, living room, and dining room—ideal for a buyer to move in as-is or update, with a new hot water heater adding value. Alternatively, knock it down and redevelop to capture some of the Crest's most breathtaking sunset vistas. Perfectly positioned at the quieter end of the Crest, this property is close to Diamond Beach, a short distance from the Marina District of Cape May with its waterfront allure, and near Wildwood's bustling scene of new restaurants and ongoing development. See attached parcel map for full dimensions and details. A standout prospect for developers or visionaries seeking a rare property with limitless potential.