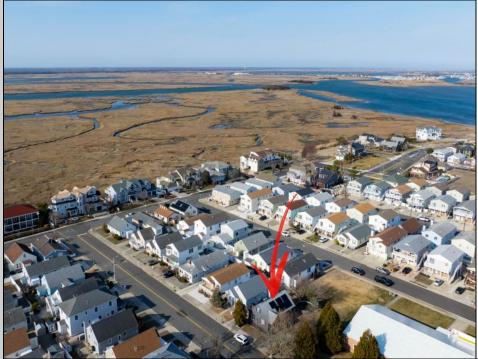

## 201 Pittsburgh Wildwood Crest, NJ 08260

Asking \$769,900.00

## COMMENTS

Prime Development Opportunity in the Crest Unique 3,359 sq ft lot situated behind the Von Savage Pool, just half a block from Sunset Lake. This rare parcel backs directly onto boroughowned land with no current plans for sale or development, ensuring privacy and potential for unobstructed views. The existing 2-story home offers 4 bedrooms, 2 baths (including 1 recently renovated), a kitchen, living room, and dining room—ideal for a buyer to move in as-is or update, with a new hot water heater adding value. Alternatively, knock it down and redevelop to capture some of the Crest's most breathtaking sunset vistas. Perfectly positioned at the quieter end of the Crest, this property is close to Diamond Beach, a short distance from the Marina District of Cape May with its waterfront allure, and near Wildwood's bustling scene of new restaurants and ongoing development. See attached parcel map for full dimensions and details. A standout prospect for developers or visionaries seeking a rare property with limitless potential.