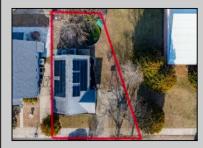

## COMMENTS

Prime Development Opportunity in the Crest Unique 3,359 sq ft lot situated behind the Von Savage Pool, just half a block from Sunset Lake. This rare parcel backs directly onto boroughowned land with no current plans for sale or development, ensuring privacy and potential for unobstructed views. The existing 2-story home offers 4 bedrooms, 2 baths (including 1 recently renovated), a kitchen, living room, and dining room—ideal for a buyer to move in as-is or update, with a new hot water heater adding value. Alternatively, knock it down and redevelop to capture some of the Crest's most breathtaking sunset vistas. Perfectly positioned at the quieter end of the Crest, this property is close to Diamond Beach, a short distance from the Marina District of Cape May with its waterfront allure, and near Wildwood's bustling scene of new restaurants and ongoing development. See attached parcel map for full dimensions and details. A standout prospect for developers or visionaries seeking a rare property with limitless potential.