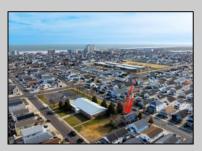

## **COMMENTS**

Prime Development Opportunity in the Crest Unique 3,359 sq ft lot situated behind the Von Savage Pool, just half a block from Sunset Lake. This rare parcel backs directly onto boroughowned land with no current plans for sale or development, ensuring privacy and potential for unobstructed views. The existing 2-story home offers 4 bedrooms, 2 baths (including 1 recently renovated), a kitchen, living room, and dining room—ideal for a buyer to move in as-is or update, with a new hot water heater adding value. Alternatively, knock it down and redevelop to capture some of the Crest's most breathtaking sunset vistas. Perfectly positioned at the quieter end of the Crest, this property is close to Diamond Beach, a short distance from the Marina District of Cape May with its waterfront allure, and near Wildwood's bustling scene of new restaurants and ongoing development. See attached parcel map for full dimensions and details. A standout prospect for developers or visionaries seeking a rare property with limitless potential.