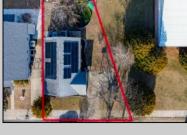

## **COMMENTS**

Prime Development Opportunity in the Crest Unique 3,359 sq ft lot situated behind the Von Savage Pool, just half a block from Sunset Lake. This rare parcel backs directly onto boroughowned land with no current plans for sale or development, ensuring privacy and potential for unobstructed views. The existing 2-story home offers 4 bedrooms, 2 baths (including 1 recently renovated), a kitchen, living room, and dining room—ideal for a buyer to move in as-is or update, with a new hot water heater adding value. Alternatively, knock it down and redevelop to capture some of the Crest's most breathtaking sunset vistas. Perfectly positioned at the quieter end of the Crest, this property is close to Diamond Beach, a short distance from the Marina District of Cape May with its waterfront allure, and near Wildwood's bustling scene of new restaurants and ongoing development. See attached parcel map for full dimensions and details. A standout prospect for developers or visionaries seeking a rare property with limitless potential.