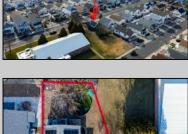

## **COMMENTS**

Prime Development Opportunity in the Crest Unique 3,359 sq ft lot situated behind the Von Savage Pool, just half a block from Sunset Lake. This rare parcel backs directly onto boroughowned land with no current plans for sale or development, ensuring privacy and potential for unobstructed views. The existing 2-story home offers 4 bedrooms, 2 baths (including 1 recently renovated), a kitchen, living room, and dining room—ideal for a buyer to move in as-is or update, with a new hot water heater adding value. Alternatively, knock it down and redevelop to capture some of the Crest's most breathtaking sunset vistas. Perfectly positioned at the quieter end of the Crest, this property is close to Diamond Beach, a short distance from the Marina District of Cape May with its waterfront allure, and near Wildwood's bustling scene of new restaurants and ongoing development. See attached parcel map for full dimensions and details. A standout prospect for developers or visionaries seeking a rare property with limitless potential.