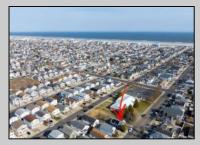

## **COMMENTS**

Prime Development Opportunity in the Crest Unique 3,359 sq ft lot situated behind the Von Savage Pool, just half a block from Sunset Lake. This rare parcel backs directly onto boroughowned land with no current plans for sale or development, ensuring privacy and potential for unobstructed views. The existing 2-story home offers 4 bedrooms, 2 baths (including 1 recently renovated), a kitchen, living room, and dining room—ideal for a buyer to move in as-is or update, with a new hot water heater adding value. Alternatively, knock it down and redevelop to capture some of the Crest's most breathtaking sunset vistas. Perfectly positioned at the quieter end of the Crest, this property is close to Diamond Beach, a short distance from the Marina District of Cape May with its waterfront allure, and near Wildwood's bustling scene of new restaurants and ongoing development. See attached parcel map for full dimensions and details. A standout prospect for developers or visionaries seeking a rare property with limitless potential.