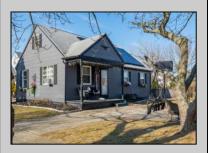

## **COMMENTS**

Prime Development Opportunity in the Crest Unique 3,359 sq ft lot situated behind the Von Savage Pool, just half a block from Sunset Lake. This rare parcel backs directly onto boroughowned land with no current plans for sale or development, ensuring privacy and potential for unobstructed views. The existing 2-story home offers 4 bedrooms, 2 baths (including 1 recently renovated), a kitchen, living room, and dining room—ideal for a buyer to move in as-is or update, with a new hot water heater adding value. Alternatively, knock it down and redevelop to capture some of the Crest's most breathtaking sunset vistas. Perfectly positioned at the quieter end of the Crest, this property is close to Diamond Beach, a short distance from the Marina District of Cape May with its waterfront allure, and near Wildwood's bustling scene of new restaurants and ongoing development. See attached parcel map for full dimensions and details. A standout prospect for developers or visionaries seeking a rare property with limitless potential.