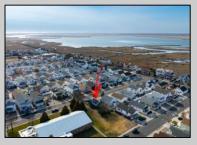

## COMMENTS

Prime Development Opportunity in the Crest Unique 3,359 sq ft lot situated behind the Von Savage Pool, just half a block from Sunset Lake. This rare parcel backs directly onto boroughowned land with no current plans for sale or development, ensuring privacy and potential for unobstructed views. The existing 2-story home offers 4 bedrooms, 2 baths (including 1 recently renovated), a kitchen, living room, and dining room—ideal for a buyer to move in as-is or update, with a new hot water heater adding value. Alternatively, knock it down and redevelop to capture some of the Crest's most breathtaking sunset vistas. Perfectly positioned at the quieter end of the Crest, this property is close to Diamond Beach, a short distance from the Marina District of Cape May with its waterfront allure, and near Wildwood's bustling scene of new restaurants and ongoing development. See attached parcel map for full dimensions and details. A standout prospect for developers or visionaries seeking a rare property with limitless potential.