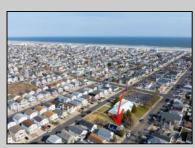

## COMMENTS

Prime Development Opportunity in the Crest Unique 3,359 sq ft lot situated behind the Von Savage Pool, just half a block from Sunset Lake. This rare parcel backs directly onto boroughowned land with no current plans for sale or development, ensuring privacy and potential for unobstructed views. The existing 2-story home offers 4 bedrooms, 2 baths (including 1 recently renovated), a kitchen, living room, and dining room—ideal for a buyer to move in as-is or update, with a new hot water heater adding value. Alternatively, knock it down and redevelop to capture some of the Crest's most breathtaking sunset vistas. Perfectly positioned at the quieter end of the Crest, this property is close to Diamond Beach, a short distance from the Marina District of Cape May with its waterfront allure, and near Wildwood's bustling scene of new restaurants and ongoing development. See attached parcel map for full dimensions and details. A standout prospect for developers or visionaries seeking a rare property with limitless potential.