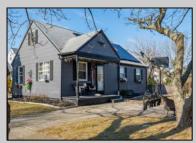

## COMMENTS

Prime Development Opportunity in the Crest Unique 3,359 sq ft lot situated behind the Von Savage Pool, just half a block from Sunset Lake. This rare parcel backs directly onto boroughowned land with no current plans for sale or development, ensuring privacy and potential for unobstructed views. The existing 2-story home offers 4 bedrooms, 2 baths (including 1 recently renovated), a kitchen, living room, and dining room—ideal for a buyer to move in as-is or update, with a new hot water heater adding value. Alternatively, knock it down and redevelop to capture some of the Crest's most breathtaking sunset vistas. Perfectly positioned at the quieter end of the Crest, this property is close to Diamond Beach, a short distance from the Marina District of Cape May with its waterfront allure, and near Wildwood's bustling scene of new restaurants and ongoing development. See attached parcel map for full dimensions and details. A standout prospect for developers or visionaries seeking a rare property with limitless potential.