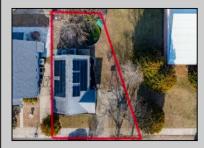

## COMMENTS

Prime Development Opportunity in the Crest Unique 3,359 sq ft lot situated behind the Von Savage Pool, just half a block from Sunset Lake. This rare parcel backs directly onto boroughowned land with no current plans for sale or development, ensuring privacy and potential for unobstructed views. The existing 2-story home offers 4 bedrooms, 2 baths (including 1 recently renovated), a kitchen, living room, and dining room—ideal for a buyer to move in as-is or update, with a new hot water heater adding value. Alternatively, knock it down and redevelop to capture some of the Crest's most breathtaking sunset vistas. Perfectly positioned at the quieter end of the Crest, this property is close to Diamond Beach, a short distance from the Marina District of Cape May with its waterfront allure, and near Wildwood's bustling scene of new restaurants and ongoing development. See attached parcel map for full dimensions and details. A standout prospect for developers or visionaries seeking a rare property with limitless potential.