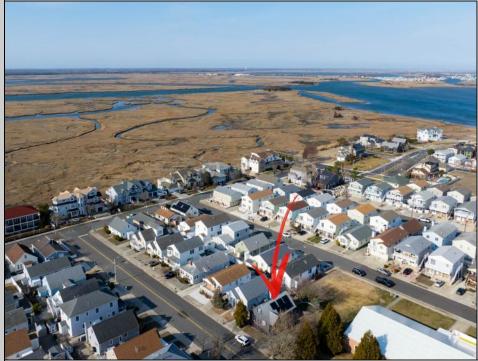

## COMMENTS

Prime Development Opportunity in the Crest Unique 3,359 sq ft lot situated behind the Von Savage Pool, just half a block from Sunset Lake. This rare parcel backs directly onto boroughowned land with no current plans for sale or development, ensuring privacy and potential for unobstructed views. The existing 2-story home offers 4 bedrooms, 2 baths (including 1 recently renovated), a kitchen, living room, and dining room—ideal for a buyer to move in as-is or update, with a new hot water heater adding value. Alternatively, knock it down and redevelop to capture some of the Crest's most breathtaking sunset vistas. Perfectly positioned at the quieter end of the Crest, this property is close to Diamond Beach, a short distance from the Marina District of Cape May with its waterfront allure, and near Wildwood's bustling scene of new restaurants and ongoing development. See attached parcel map for full dimensions and details. A standout prospect for developers or visionaries seeking a rare property with limitless potential.