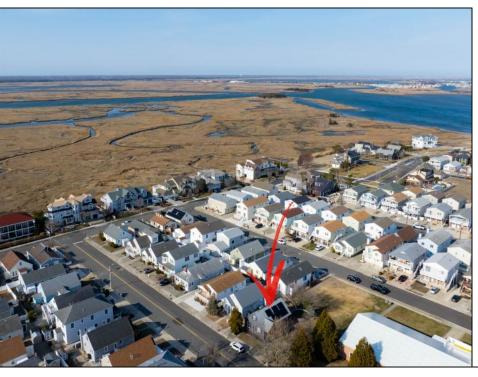

## **COMMENTS**

Prime Development Opportunity in the Crest Unique 3,359 sq ft lot situated behind the Von Savage Pool, just half a block from Sunset Lake. This rare parcel backs directly onto borough-owned land with no current plans for sale or development, ensuring privacy and potential for unobstructed views. The existing 2-story home offers 4 bedrooms, 2 baths (including 1 recently renovated), a kitchen, living room, and dining room—ideal for a buyer to move in as-is or update, with a new hot water heater adding value. Alternatively, knock it down and redevelop to capture some of the Crest's most breathtaking sunset vistas. Perfectly positioned at the quieter end of the Crest, this property is close to Diamond Beach, a short distance from the Marina District of Cape May with its waterfront allure, and near Wildwood's bustling scene of new restaurants and ongoing development. See attached parcel map for full dimensions and details. A standout prospect for developers or visionaries seeking a rare property with limitless potential.