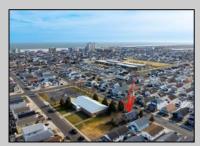

## **COMMENTS**

Prime Development Opportunity in the Crest Unique 3,359 sq ft lot situated behind the Von Savage Pool, just half a block from Sunset Lake. This rare parcel backs directly onto borough-owned land with no current plans for sale or development, ensuring privacy and potential for unobstructed views. The existing 2-story home offers 4 bedrooms, 2 baths (including 1 recently renovated), a kitchen, living room, and dining room—ideal for a buyer to move in as-is or update, with a new hot water heater adding value. Alternatively, knock it down and redevelop to capture some of the Crest's most breathtaking sunset vistas. Perfectly positioned at the quieter end of the Crest, this property is close to Diamond Beach, a short distance from the Marina District of Cape May with its waterfront allure, and near Wildwood's bustling scene of new restaurants and ongoing development. See attached parcel map for full dimensions and details. A standout prospect for developers or visionaries seeking a rare property with limitless potential.