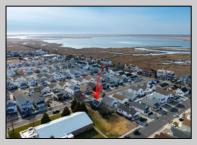

## **COMMENTS**

Prime Development Opportunity in the Crest Unique 3,359 sq ft lot situated behind the Von Savage Pool, just half a block from Sunset Lake. This rare parcel backs directly onto borough-owned land with no current plans for sale or development, ensuring privacy and potential for unobstructed views. The existing 2-story home offers 4 bedrooms, 2 baths (including 1 recently renovated), a kitchen, living room, and dining room—ideal for a buyer to move in as-is or update, with a new hot water heater adding value. Alternatively, knock it down and redevelop to capture some of the Crest's most breathtaking sunset vistas. Perfectly positioned at the quieter end of the Crest, this property is close to Diamond Beach, a short distance from the Marina District of Cape May with its waterfront allure, and near Wildwood's bustling scene of new restaurants and ongoing development. See attached parcel map for full dimensions and details. A standout prospect for developers or visionaries seeking a rare property with limitless potential.