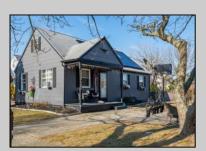

## **COMMENTS**

Prime Development Opportunity in the Crest Unique 3,359 sq ft lot situated behind the Von Savage Pool, just half a block from Sunset Lake. This rare parcel backs directly onto borough-owned land with no current plans for sale or development, ensuring privacy and potential for unobstructed views. The existing 2-story home offers 4 bedrooms, 2 baths (including 1 recently renovated), a kitchen, living room, and dining room—ideal for a buyer to move in as-is or update, with a new hot water heater adding value. Alternatively, knock it down and redevelop to capture some of the Crest's most breathtaking sunset vistas. Perfectly positioned at the quieter end of the Crest, this property is close to Diamond Beach, a short distance from the Marina District of Cape May with its waterfront allure, and near Wildwood's bustling scene of new restaurants and ongoing development. See attached parcel map for full dimensions and details. A standout prospect for developers or visionaries seeking a rare property with limitless potential.