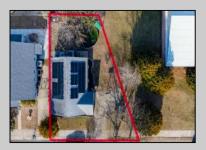

## **COMMENTS**

Prime Development Opportunity in the Crest Unique 3,359 sq ft lot situated behind the Von Savage Pool, just half a block from Sunset Lake. This rare parcel backs directly onto borough-owned land with no current plans for sale or development, ensuring privacy and potential for unobstructed views. The existing 2-story home offers 4 bedrooms, 2 baths (including 1 recently renovated), a kitchen, living room, and dining room—ideal for a buyer to move in as-is or update, with a new hot water heater adding value. Alternatively, knock it down and redevelop to capture some of the Crest's most breathtaking sunset vistas. Perfectly positioned at the quieter end of the Crest, this property is close to Diamond Beach, a short distance from the Marina District of Cape May with its waterfront allure, and near Wildwood's bustling scene of new restaurants and ongoing development. See attached parcel map for full dimensions and details. A standout prospect for developers or visionaries seeking a rare property with limitless potential.