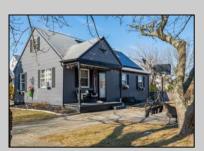

## **COMMENTS**

Prime Development Opportunity in the Crest Unique 3,359 sq ft lot situated behind the Von Savage Pool, just half a block from Sunset Lake. This rare parcel backs directly onto boroughowned land with no current plans for sale or development, ensuring privacy and potential for unobstructed views. The existing 2-story home offers 4 bedrooms, 2 baths (including 1 recently renovated), a kitchen, living room, and dining room—ideal for a buyer to move in as-is or update, with a new hot water heater adding value. Alternatively, knock it down and redevelop to capture some of the Crest's most breathtaking sunset vistas. Perfectly positioned at the quieter end of the Crest, this property is close to Diamond Beach, a short distance from the Marina District of Cape May with its waterfront allure, and near Wildwood's bustling scene of new restaurants and ongoing development. See attached parcel map for full dimensions and details. A standout prospect for developers or visionaries seeking a rare property with limitless potential.