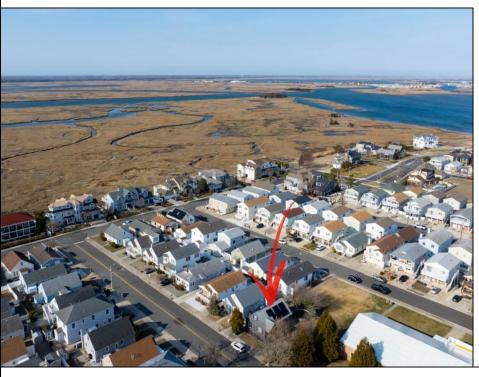

## **COMMENTS**

Prime Development Opportunity in the Crest Unique 3,359 sq ft lot situated behind the Von Savage Pool, just half a block from Sunset Lake. This rare parcel backs directly onto boroughowned land with no current plans for sale or development, ensuring privacy and potential for unobstructed views. The existing 2-story home offers 4 bedrooms, 2 baths (including 1 recently renovated), a kitchen, living room, and dining room—ideal for a buyer to move in as-is or update, with a new hot water heater adding value. Alternatively, knock it down and redevelop to capture some of the Crest's most breathtaking sunset vistas. Perfectly positioned at the quieter end of the Crest, this property is close to Diamond Beach, a short distance from the Marina District of Cape May with its waterfront allure, and near Wildwood's bustling scene of new restaurants and ongoing development. See attached parcel map for full dimensions and details. A standout prospect for developers or visionaries seeking a rare property with limitless potential.