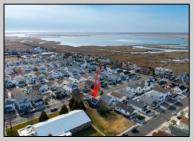

## **COMMENTS**

Prime Development Opportunity in the Crest Unique 3,359 sq ft lot situated behind the Von Savage Pool, just half a block from Sunset Lake. This rare parcel backs directly onto boroughowned land with no current plans for sale or development, ensuring privacy and potential for unobstructed views. The existing 2-story home offers 4 bedrooms, 2 baths (including 1 recently renovated), a kitchen, living room, and dining room—ideal for a buyer to move in as-is or update, with a new hot water heater adding value. Alternatively, knock it down and redevelop to capture some of the Crest's most breathtaking sunset vistas. Perfectly positioned at the quieter end of the Crest, this property is close to Diamond Beach, a short distance from the Marina District of Cape May with its waterfront allure, and near Wildwood's bustling scene of new restaurants and ongoing development. See attached parcel map for full dimensions and details. A standout prospect for developers or visionaries seeking a rare property with limitless potential.