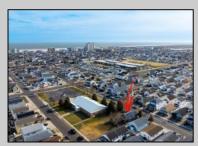

## **COMMENTS**

Prime Development Opportunity in the Crest Unique 3,359 sq ft lot situated behind the Von Savage Pool, just half a block from Sunset Lake. This rare parcel backs directly onto boroughowned land with no current plans for sale or development, ensuring privacy and potential for unobstructed views. The existing 2-story home offers 4 bedrooms, 2 baths (including 1 recently renovated), a kitchen, living room, and dining room—ideal for a buyer to move in as-is or update, with a new hot water heater adding value. Alternatively, knock it down and redevelop to capture some of the Crest's most breathtaking sunset vistas. Perfectly positioned at the quieter end of the Crest, this property is close to Diamond Beach, a short distance from the Marina District of Cape May with its waterfront allure, and near Wildwood's bustling scene of new restaurants and ongoing development. See attached parcel map for full dimensions and details. A standout prospect for developers or visionaries seeking a rare property with limitless potential.