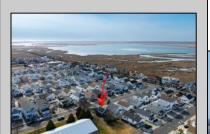

## **COMMENTS**

Prime Development Opportunity in the Crest Unique 3,359 sq ft lot situated behind the Von Savage Pool, just half a block from Sunset Lake. This rare parcel backs directly onto boroughowned land with no current plans for sale or development, ensuring privacy and potential for unobstructed views. The existing 2-story home offers 4 bedrooms, 2 baths (including 1 recently renovated), a kitchen, living room, and dining room—ideal for a buyer to move in as-is or update, with a new hot water heater adding value. Alternatively, knock it down and redevelop to capture some of the Crest's most breathtaking sunset vistas. Perfectly positioned at the quieter end of the Crest, this property is close to Diamond Beach, a short distance from the Marina District of Cape May with its waterfront allure, and near Wildwood's bustling scene of new restaurants and ongoing development. See attached parcel map for full dimensions and details. A standout prospect for developers or visionaries seeking a rare property with limitless potential.