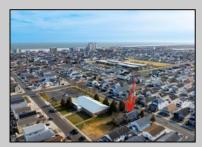

## **COMMENTS**

Prime Development Opportunity in the Crest Unique 3,359 sq ft lot situated behind the Von Savage Pool, just half a block from Sunset Lake. This rare parcel backs directly onto boroughowned land with no current plans for sale or development, ensuring privacy and potential for unobstructed views. The existing 2-story home offers 4 bedrooms, 2 baths (including 1 recently renovated), a kitchen, living room, and dining room—ideal for a buyer to move in as-is or update, with a new hot water heater adding value. Alternatively, knock it down and redevelop to capture some of the Crest's most breathtaking sunset vistas. Perfectly positioned at the quieter end of the Crest, this property is close to Diamond Beach, a short distance from the Marina District of Cape May with its waterfront allure, and near Wildwood's bustling scene of new restaurants and ongoing development. See attached parcel map for full dimensions and details. A standout prospect for developers or visionaries seeking a rare property with limitless potential.