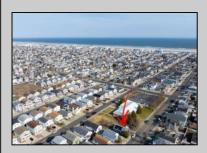

## **COMMENTS**

Prime Development Opportunity in the Crest Unique 3,359 sq ft lot situated behind the Von Savage Pool, just half a block from Sunset Lake. This rare parcel backs directly onto boroughowned land with no current plans for sale or development, ensuring privacy and potential for unobstructed views. The existing 2-story home offers 4 bedrooms, 2 baths (including 1 recently renovated), a kitchen, living room, and dining room—ideal for a buyer to move in as-is or update, with a new hot water heater adding value. Alternatively, knock it down and redevelop to capture some of the Crest's most breathtaking sunset vistas. Perfectly positioned at the quieter end of the Crest, this property is close to Diamond Beach, a short distance from the Marina District of Cape May with its waterfront allure, and near Wildwood's bustling scene of new restaurants and ongoing development. See attached parcel map for full dimensions and details. A standout prospect for developers or visionaries seeking a rare property with limitless potential.