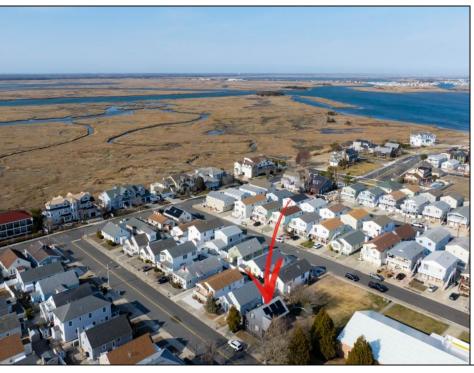

## **COMMENTS**

Prime Development Opportunity in the Crest Unique 3,359 sq ft lot situated behind the Von Savage Pool, just half a block from Sunset Lake. This rare parcel backs directly onto boroughowned land with no current plans for sale or development, ensuring privacy and potential for unobstructed views. The existing 2-story home offers 4 bedrooms, 2 baths (including 1 recently renovated), a kitchen, living room, and dining room—ideal for a buyer to move in as-is or update, with a new hot water heater adding value. Alternatively, knock it down and redevelop to capture some of the Crest's most breathtaking sunset vistas. Perfectly positioned at the quieter end of the Crest, this property is close to Diamond Beach, a short distance from the Marina District of Cape May with its waterfront allure, and near Wildwood's bustling scene of new restaurants and ongoing development. See attached parcel map for full dimensions and details. A standout prospect for developers or visionaries seeking a rare property with limitless potential.