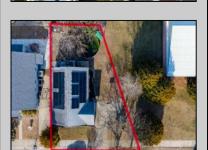

## **COMMENTS**

Prime Development Opportunity in the Crest Unique 3,359 sq ft lot situated behind the Von Savage Pool, just half a block from Sunset Lake. This rare parcel backs directly onto boroughowned land with no current plans for sale or development, ensuring privacy and potential for unobstructed views. The existing 2-story home offers 4 bedrooms, 2 baths (including 1 recently renovated), a kitchen, living room, and dining room—ideal for a buyer to move in as-is or update, with a new hot water heater adding value. Alternatively, knock it down and redevelop to capture some of the Crest's most breathtaking sunset vistas. Perfectly positioned at the quieter end of the Crest, this property is close to Diamond Beach, a short distance from the Marina District of Cape May with its waterfront allure, and near Wildwood's bustling scene of new restaurants and ongoing development. See attached parcel map for full dimensions and details. A standout prospect for developers or visionaries seeking a rare property with limitless potential.