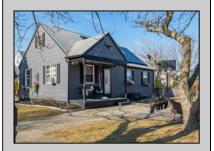

## **COMMENTS**

Prime Development Opportunity in the Crest Unique 3,359 sq ft lot situated behind the Von Savage Pool, just half a block from Sunset Lake. This rare parcel backs directly onto boroughowned land with no current plans for sale or development, ensuring privacy and potential for unobstructed views. The existing 2-story home offers 4 bedrooms, 2 baths (including 1 recently renovated), a kitchen, living room, and dining room—ideal for a buyer to move in as-is or update, with a new hot water heater adding value. Alternatively, knock it down and redevelop to capture some of the Crest's most breathtaking sunset vistas. Perfectly positioned at the quieter end of the Crest, this property is close to Diamond Beach, a short distance from the Marina District of Cape May with its waterfront allure, and near Wildwood's bustling scene of new restaurants and ongoing development. See attached parcel map for full dimensions and details. A standout prospect for developers or visionaries seeking a rare property with limitless potential.